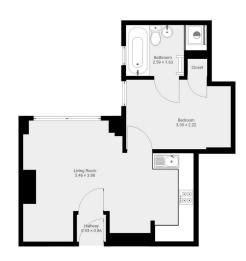

Approx. Gross Internal Area 323ft² /30m²²

\*Approx. Gross Internal Area excludes restricted head height areas

Disclaimer: Floorplan Measurements are provided as approximate and are for illustrative purposes only.

While we do not doubt the accuracy and completeness of the floorplans, you or your advisors should conduct a careful, independent investigation of the propert