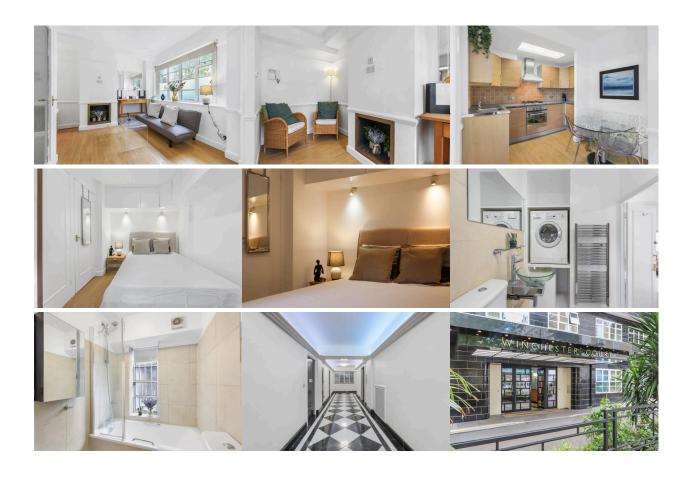

## Vicarage Gate, Kensington, W8

One double bedroom apartment for rent in Winchester Court, Kensington W8. LET THROUGH MARSH AND PARSONS 1 YEAR FROM BEGINNING OF OCTOBER \*\*\*\*\*\*

A bright one double bedroom apartment for rent which has been newly decorated situated in Winchester Court, a popular and well-maintained 24-hour portered block. The apartment features a double bedroom, full bathroom, an open plan kitchen that leads to a small dining area and living room.

- Reception/Dining Room
- O Double Bedroom
- Fitted Kitchen
- Full Bathroom
- 24 Hour Portered Block

- Olose to Kensington High Street

Winchester Court enjoys a prime location, offering easy access to

excellent amenities available at Kensington High Street. Residents can benefit from a wide range of shops, restaurants, cafes, and other conveniences in the area. Additionally, the proximity to High Street Kensington Underground Station provides convenient transportation options for residents, making it easy to explore and commute to other parts of London.

Overall, this apartment in Winchester Court presents an opportunity to rent a well-presented and conveniently located property in the desirable Kensington area.

Vicarage Gate, W8

Date of illustration: 16/05/2023