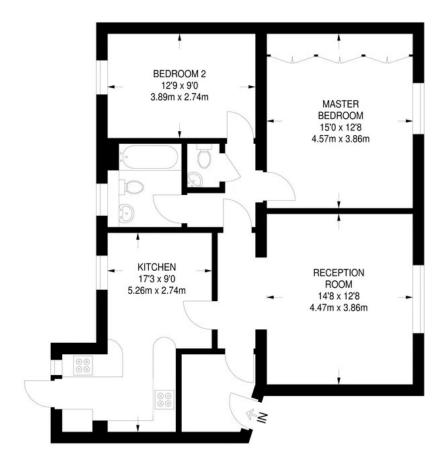

## Bright 2 Bed Flat for Sale in Vincent Court W1H

2 double bedroom apartment set in this popular block, on the first floor. With a spacious fitted kitchen and dining area, good size reception room, guest cloakroom and family bathroom. With large windows making this a bright apartment. In need of some updating.

Vincent Court is ideally situated a short walk to Marylebone High Street, Oxford Street and Maryble Arch.

- 2 Double Bedrooms

- Small Outside Area
- Share of Freehold 964 year lease App
- 10 minutes walk to Baker Street & Oxford Street
- € £3100.00 pa £600. sinking fund pa

FIRST FLOOR 882 SQ FT / 81.9 SQ M