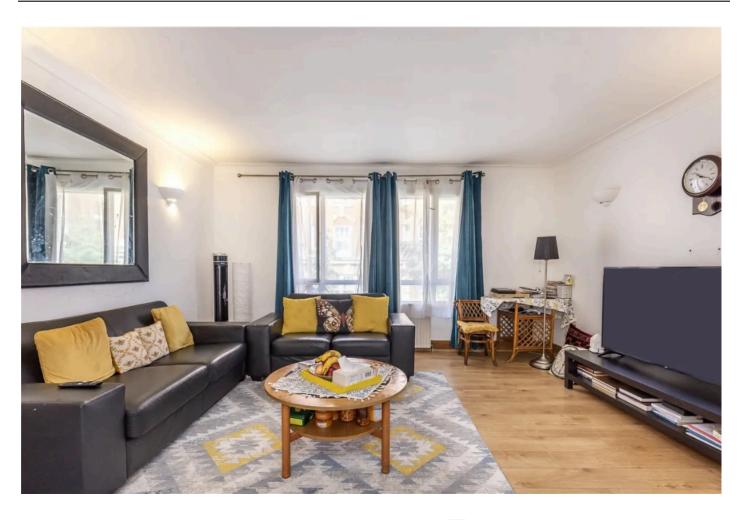

## Bright 2 Bed Flat for Sale in Vincent Court W1H

2 double bedroom apartment set in this popular block, on the first floor. With a spacious fitted kitchen and dining area, good size reception room, guest cloakroom and family bathroom. With large windows making this a bright apartment. In need of some updating.

Vincent Court is ideally situated a short walk to Marylebone High Street, Oxford Street and Maryble Arch.

- 2 Double Bedrooms

- Small Outside Area
- Share of Freehold 964 year lease App
- 10 minutes walk to Baker Street & Oxford Street
- € £3100.00 pa £600. sinking fund pa