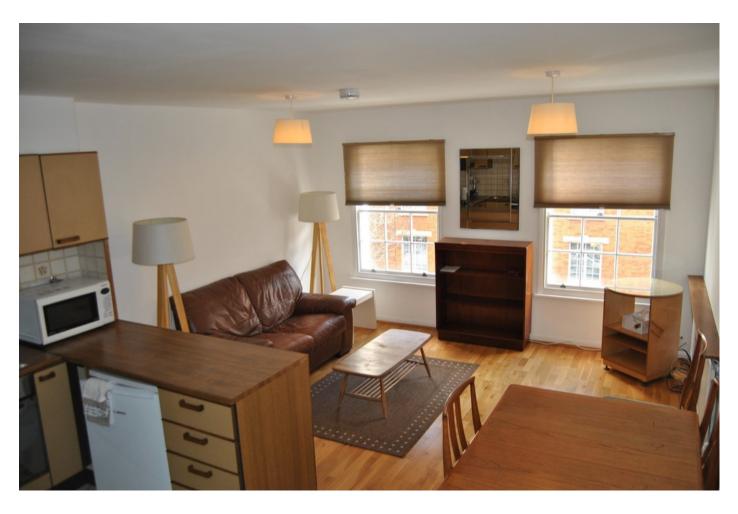

# Harrowby Street, Marylebone, W1H

A charming and bright one double bedroom maisonette, set over two floors. Situated in Marylebone being a 10 minute walk to Baker Street and Marble Arch.

The apartment totals 533 ft (49.5 sq m) approximately and has been well looked after by the Landlord. Double bedroom with large, fitted wardrobes, a newly installed walk in shower room. Fitted kitchen and sunny Reception Room.

Set on the second floor, this clean and bright apartment has recently been decorated, has plenty of storage cupboards, small outside access and is well furnished. Available for immediate occupation.

- Maisonette on 2 Floors
- Reception/Dining Room
- Fitted Kitchen
- O Double Bedroom
- Fully Tiled Shower Room/wc
- ❷ Bright & Spacious