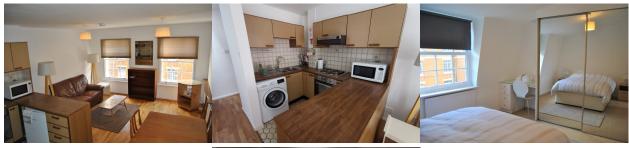

# Harrowby Street, Marylebone, W1H

A charming and bright one double bedroom maisonette, set over two floors. Situated in Marylebone being a 10 minute walk to Baker Street and Marble Arch.

The apartment totals 533 ft (49.5 sq m) approximately and has been well looked after by the Landlord. Double bedroom with large, fitted wardrobes, a newly installed walk in shower room. Fitted kitchen and sunny Reception Room.

Set on the second floor, this clean and bright apartment has recently been decorated, has plenty of storage cupboards, small outside access and is well furnished. Available for immediate occupation.

- Maisonette on 2 Floors
- Reception/Dining Room
- Fitted Kitchen
- O Double Bedroom
- Fully Tiled Shower Room/wc
- ❷ Bright & Spacious