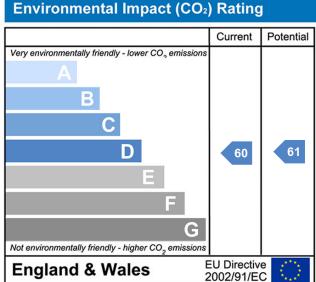

## £550 pw (£2,389 pcm)

## Burwood Place, Hyde Park, W2











Extremely bright 2 double bedroom apartment set on the 11th floor of this 24 hour portered block.

The Reception room has large windows giving lots of light and opening onto a private balcony. A modern fitted kitchen, fully tiled bathroom, plenty of storage and wood flooring throughout.

The Water Gardens is ideally situated being a ten minute walk to Marble Arch and Oxford Street. Paddington and Connaught Village is close by.

- Spacious Reception Room
- ✓ Modern Fitted Kitchen
- Full Bathroom/WC
- 2 Double Bedrooms
- Private Balcony With Great View
- ✓ Separate/WC
- Good Condition
  Throughout
- Centrally Located