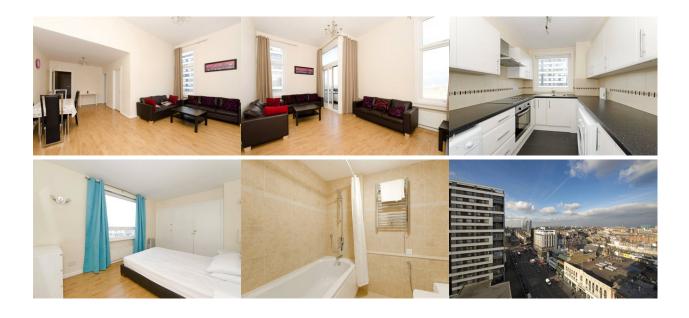

## Burwood Place, Hyde Park, W2

Extremely bright 2 double bedroom apartment set on the 11th floor of this 24 hour portered block.

The Reception room has large windows giving lots of light and opening onto a private balcony. A modern fitted kitchen, fully tiled bathroom, plenty of storage and wood flooring throughout.

The Water Gardens is ideally situated being a ten minute walk to Marble Arch and Oxford Street. Paddington and Connaught Village is close by.

- Spacious Reception Room
- ✓ Modern Fitted Kitchen
- Full Bathroom/WC
- 2 Double Bedrooms
- Private Balcony With Great View
- ✓ Separate/WC
- Good Condition
  Throughout
- Centrally Located