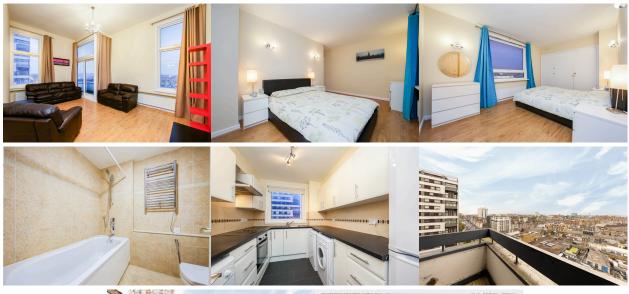

## **£749,950** The Water Gardens, Marble Arch, W2

No

Spacious and Bright Two Bedroom Apartment with long lease, offered for sale on the Hyde Park Estate.

Situated in a popular. 24 hour portered, gated block set on the Hyde Park Estate, this two bedroom apartment is offered for sale in fair condition.With high ceilings in the living room and sliding doors opening onto a balcony, with great views. Peacefull Communal gardens with a large pond and great fish. This apartment has a lease of approximately 150 years.

The Water Gardens is located a short walk from Connaught Village and all the independent shops, coffee shops and restaurants. A ten minute walk to Marble Arch and Paddington.

- O Entrance Hall
- Reception/Dining Room
- Fitted Kitchen
- ✓ Bathroom/wc
- High Ceilings to the Living Room

- Minutes Walk to Marble
   Arch and Paddington
- ✓ £10,148. pa to include Hot Water Central Heating, 24 Hour Porter, Building Insurance

| Energy Efficiency Rating                                  |                            |           |
|-----------------------------------------------------------|----------------------------|-----------|
|                                                           | Current                    | Potential |
| Very energy efficient - lower running costs A B C D E F G | 78                         | 78        |
| Not energy efficient – higher running costs               |                            |           |
|                                                           | EU Directive<br>2002/91/EC |           |