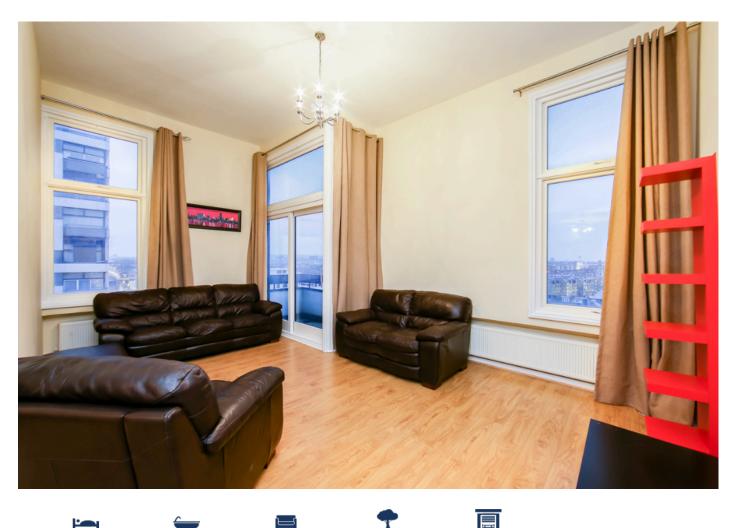

## **£749,950** The Water Gardens, Marble Arch, W2

No

Spacious and Bright Two Bedroom Apartment with long lease, offered for sale on the Hyde Park Estate.

Situated in a popular. 24 hour portered, gated block set on the Hyde Park Estate, this two bedroom apartment is offered for sale in fair condition.With high ceilings in the living room and sliding doors opening onto a balcony, with great views. Peacefull Communal gardens with a large pond and great fish. This apartment has a lease of approximately 150 years.

The Water Gardens is located a short walk from Connaught Village and all the independent shops, coffee shops and restaurants. A ten minute walk to Marble Arch and Paddington.

- O Entrance Hall
- Reception/Dining Room
- Fitted Kitchen
- ✓ Bathroom/wc
- High Ceilings to the Living Room