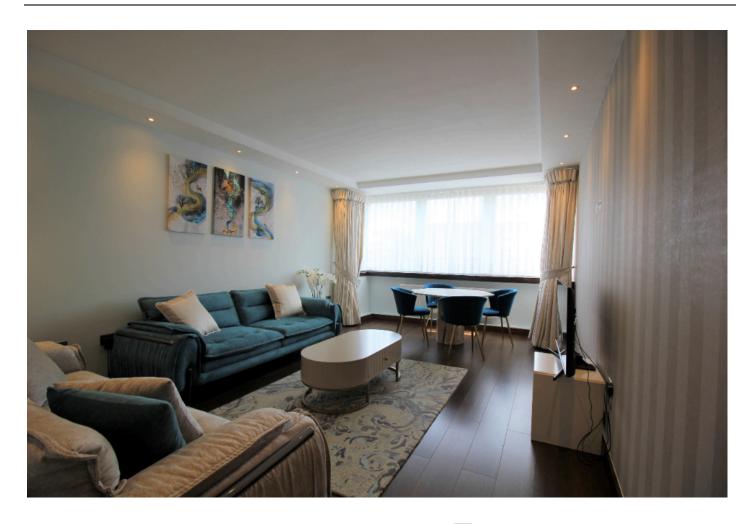

## **£795.00 pw** (3445.00 pcm) Porchester Place, Marble Arch, W2

2 Bedrooms

2 Bathrooms

2 double bedroom apartment set in a popular 24 hour portered block at Porchester Place W2.

Modern and brigh,t this 2 double bedroom apartment is offered for rent in very good order, Good size rooms, plenty of cupboard space, modern kitchen, reception/dining room and two fully tiled shower rooms.

Ideally located being a ten minute walk to Hyde Park, Oxford Street via Marble Arch. A short walk to Connaught Village with all the lovely boutique shops, restaurants and coffe shops is close by.

- ✓ Entrance Hall
- ✓ Reception/Dining Room
- 2 Fully tiled Shower Rooms
- Solution Fully Fitted Kitchen
- ✓ Newly Refurbished
- Inclusive of gas central heating
- Sentryphone
- Westminster Band G £1442.00 pa approx