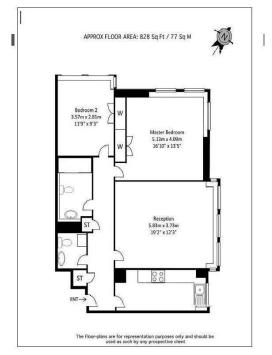

## **£795.00 pw** (3445.00 pcm) Porchester Place, Marble Arch, W2

2 Bedrooms

2 Bathrooms

2 double bedroom apartment set in a popular 24 hour portered block at Porchester Place W2.

Modern and brigh,t this 2 double bedroom apartment is offered for rent in very good order, Good size rooms, plenty of cupboard space, modern kitchen, reception/dining room and two fully tiled shower rooms.