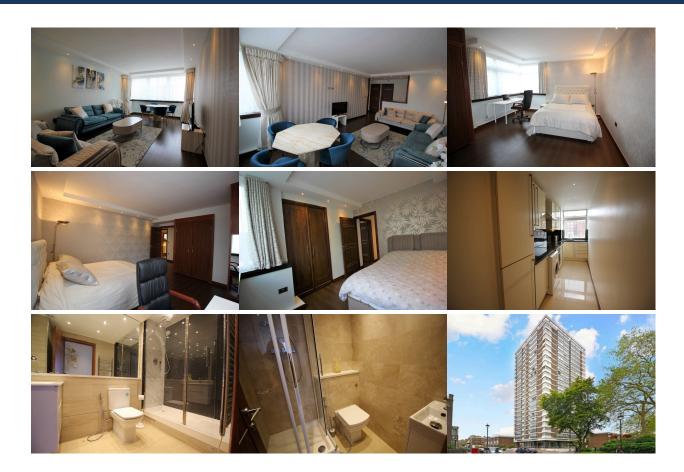

## **£795.00 pw** (3445.00 pcm) Porchester Place, Marble Arch, W2

2 Bedrooms

2 Bathrooms

2 double bedroom apartment set in a popular 24 hour portered block at Porchester Place W2.

Modern and brigh,t this 2 double bedroom apartment is offered for rent in very good order, Good size rooms, plenty of cupboard space, modern kitchen, reception/dining room and two fully tiled shower rooms.

Ideally located being a ten minute walk to Hyde Park, Oxford Street via Marble Arch. A short walk to Connaught Village with all the lovely boutique shops, restaurants and coffe shops is close by.

- ✓ Entrance Hall
- ✓ Reception/Dining Room
- 2 Fully tiled Shower Rooms
- Solution Fully Fitted Kitchen
- ✓ Newly Refurbished
- Inclusive of gas central heating
- Sentryphone
- Westminster Band G £1442.00 pa approx