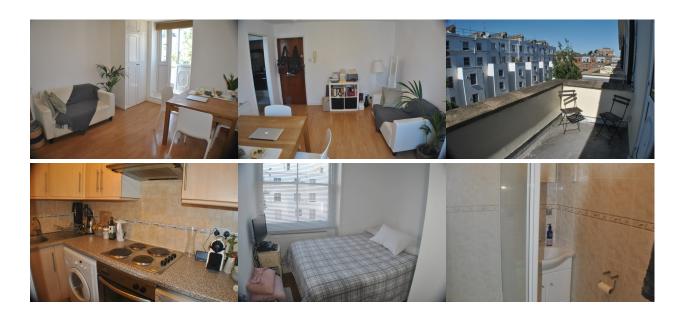

## Coleville Gardens, Notting Hill Gate, W11

A charming and bright one double bedroom apartment available for rent in the popular Colville Gardens W11, a couple of minutes walk to Portabello. Available Furnished or Unfurnished.

With a fitted kitchen and a full shower room/WC, this apartment is in excellent condition. Located on the 3rd floor with a balcony off the reception room, with lovely views. The block benefits private communal gardens.

Located in Pinehurst Court just off Colville Gardens and near the trendy Portobello Road In Notting Hill.

- Oouble Bedroom
- Shower Room/wc
   Shower Room/wc
  ■
- Balcony off Reception Room
- **⊘** Entry Phone System
- Caretaker
- Ocuncil Tax Band: B
- Available Furnished or Unfurnished