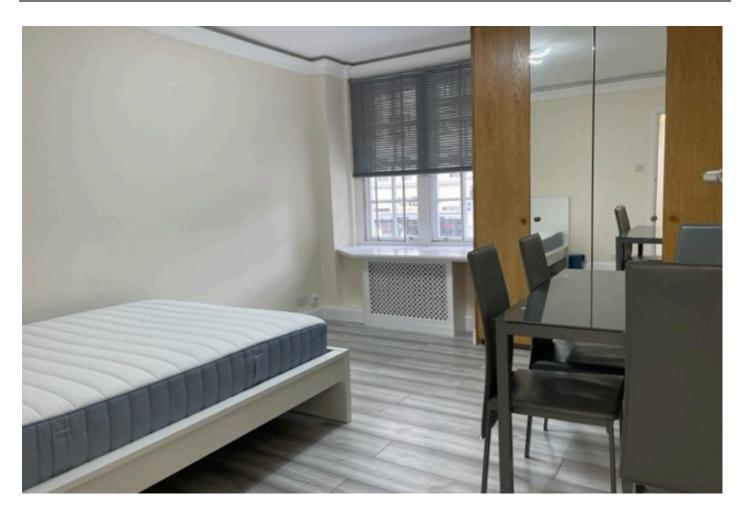

## £450.00 pw (pcm)

Edgware Road, Marble Arch, W2

1 Bathroom

Bright, Studio apartment, Edgware Road W2.

Park West is a popular portered complex, located on Edgware Road. This Studio apartment is ready to move into. With a recently fitted kitchen and bathroom.

- O Entrance Hall
- 🕑 Bright Studio Room
- Sully tile Shower Room
- Sitted Kitchen
- Wood Flooring
- Entry Phone
- Good Condition
- 10 minute walk to Marble Arch