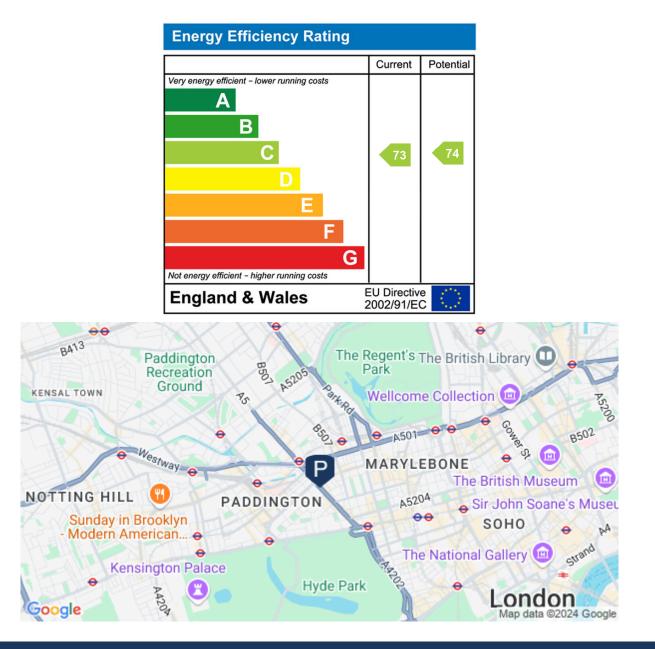

This block is a ten minute walk to Marble Arch and Oxford Street. a short walk to Connaught Village with all the lovel boutique shops and restaurants that the area has to offer.

Marble Arch, Edgware Road and Paddington stations are close by.