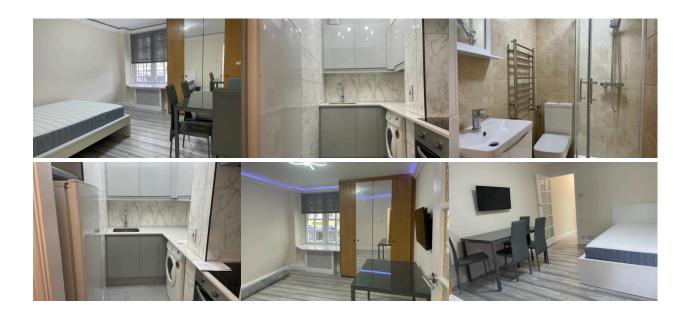

## £450.00 pw (pcm)

Edgware Road, Marble Arch, W2

1 Bathroom

Bright, Studio apartment, Edgware Road W2.

Park West is a popular portered complex, located on Edgware Road. This Studio apartment is ready to move into. With a recently fitted kitchen and bathroom.

- O Entrance Hall
- 🕑 Bright Studio Room
- Sully tile Shower Room
- Sitted Kitchen
- Wood Flooring
- Entry Phone
- Good Condition
- 10 minute walk to Marble Arch