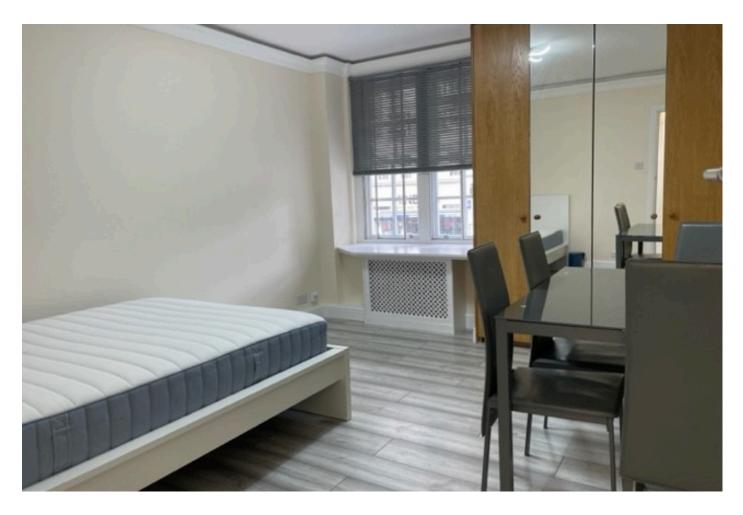

## £438.00 pw (£1898.00 pcm) Edgware Road, Marble Arch, W2

1 Bathroom

Newly refurbished, spacious Studio Apartment Park West W2. Available from September.

Modern and newly refurbished Studio Apartment, available for long term rental situated in Park West, a 24 hour portered block, which is a short walk to Marble Arch, Connaught Village and Paddington.

This apartment has been refurbished to a high standard with modern newly fitted and equipped kitchen, fully tiled shower room and bright studio room. With wood flooring and new furniture. Available for immediate occupation.

- O Entrance Hall
- Spacious Studio Room
- Modern Fully Fitted Kitchen
- Fully Tiled Shower Room/wc
- 24 Hour Porter in the main block
- Wood Flooring
- Entry Phone
- ✓ Council tax band C
- Sully Furnished
- ✓ Centrally Located