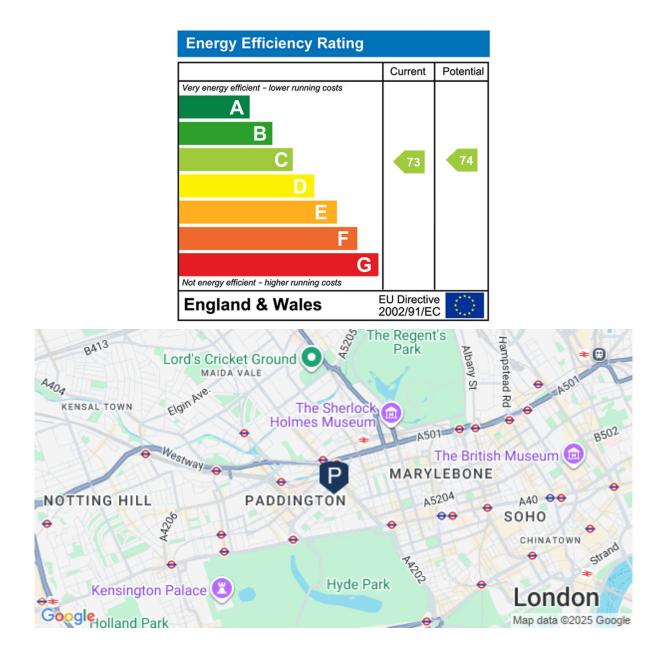

## £438.00 pw (£1898.00 pcm) Edgware Road, Marble Arch, W2

1 Bathroom

Newly refurbished, spacious Studio Apartment Park West W2. Available from September.

Modern and newly refurbished Studio Apartment, available for long term rental situated in Park West, a 24 hour portered block, which is a short walk to Marble Arch, Connaught Village and Paddington.