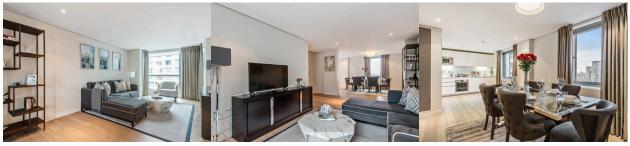

## Bright 3 Double Bedroom Apartment W2

Spacious 3 double bedroom, 2 bathroom apartment located in a modern purpose built block, with views over Paddington Basin. Offering bright, modern and spacious accommodation in very good order throughout. Plenty of storage, fully fitted and equipped kitchen, family bathroom and shower room. Secure underground Parking and 24 hour concierge service in the block.

Located near to Paddington train line station and Edgware Road Underground Station. Great shops and restaurants within the complex of Paddington Basin.

- Ø 3 Double Bedrooms
- ✓ 1 Shower Room
- Video Entry Phone System
- 24 Hour Concierge
- Underground Parking
- Centrally Located