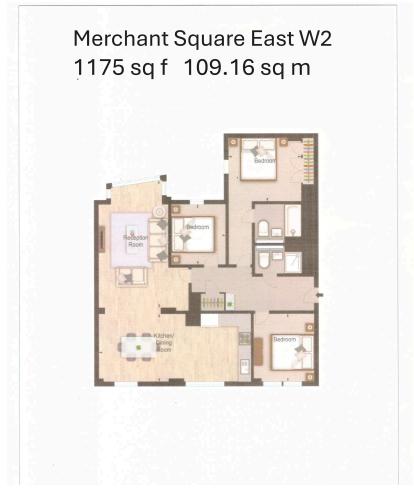

## Bright 3 Double Bedroom Apartment W2

Spacious 3 double bedroom, 2 bathroom apartment located in a modern purpose built block, with views over Paddington Basin. Offering bright, modern and spacious accommodation in very good order throughout. Plenty of storage, fully fitted and equipped kitchen, family bathroom and shower room. Secure underground Parking and 24 hour concierge service in the block.