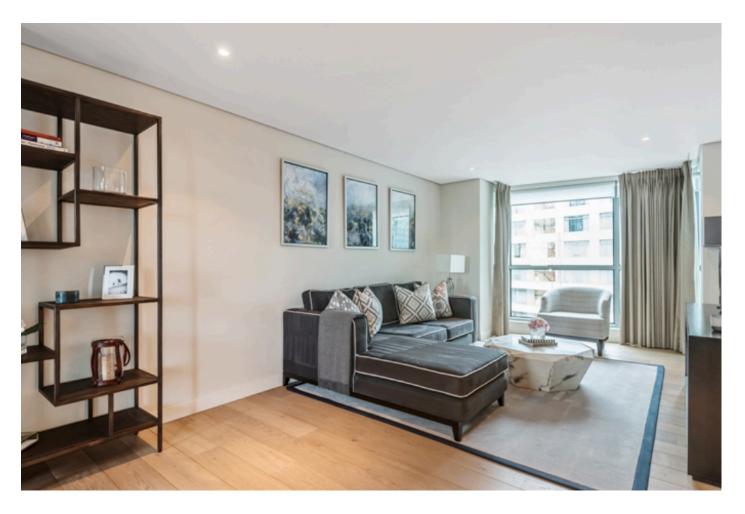

## Bright 3 Double Bedroom Apartment W2

Spacious 3 double bedroom, 2 bathroom apartment located in a modern purpose built block, with views over Paddington Basin. Offering bright, modern and spacious accommodation in very good order throughout. Plenty of storage, fully fitted and equipped kitchen, family bathroom and shower room. Secure underground Parking and 24 hour concierge service in the block.

Located near to Paddington train line station and Edgware Road Underground Station. Great shops and restaurants within the complex of Paddington Basin.

- Ø 3 Double Bedrooms
- ✓ 1 Shower Room
- Video Entry Phone System
- 24 Hour Concierge
- Underground Parking
- Centrally Located