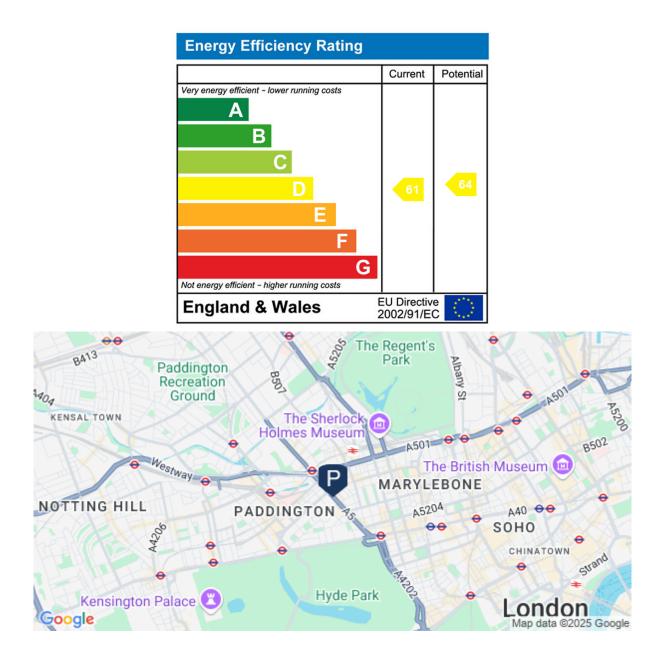

## **£500.00 pw** (£2166.66 pcm) Harrowby Street, Marylebone, W1H

1 Bathroom

Bright one bedroom apartment, set in this well known 24 hour portered block. Marble Arch Apartments is located on Harrowby Street W1H.