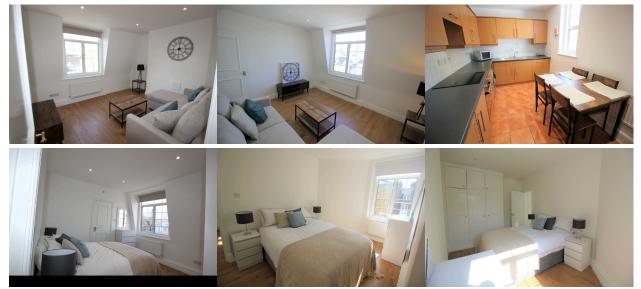

## **£725,000** Marble Arch Apartments, Marylebone, W1H

2 Bathrooms

2 Double Bedroom , 2 Bath Harrowby Street W1H with Long Lease For Sale Marble Arch Apartments.

Situated in a very popular, 24 hour portered block. A bright and spacious 2 double bedroom apartment with family bathroom and en suite shower room. In good condition throughout and totalling approximately 700sq ft, this apartment has wood flooring, plenty of wardrobe space and a spacious kitchen/diner with the benefit of a lease of approximately 977 years.

Marble Arch Apartments is ideally located for local shops and transport at Edgware Road. Marble Arch and Baker Street are a ten minute walk away.

- Sentrance Hall
- ✓ Reception Room
- Fitted Kitchen/Dining Room
- Main Bathroom/wc
- Sen Suite Shower Room
- ✓ Lease Approx 977 years
- Sentry Phone System
- 24 Hour Portered Block
- 10 Minutes Walk to Marble Arch & Oxford Street