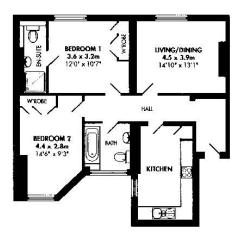

## **£725,000** Marble Arch Apartments, Marylebone, W1H

2 Bathrooms

2 Double Bedroom , 2 Bath Harrowby Street W1H with Long Lease For Sale Marble Arch Apartments.

Situated in a very popular, 24 hour portered block. A bright and spacious 2 double bedroom apartment with family bathroom and en suite shower room. In good condition throughout and totalling approximately 700sq ft, this apartment has wood flooring, plenty of wardrobe space and a spacious kitchen/diner with the benefit of a lease of approximately 977 years.

#### Marble Arch Apartments

693 Square Footage 64.3 Square Metres

Park Estates London 46 Harrowby Street London W1H 5HT