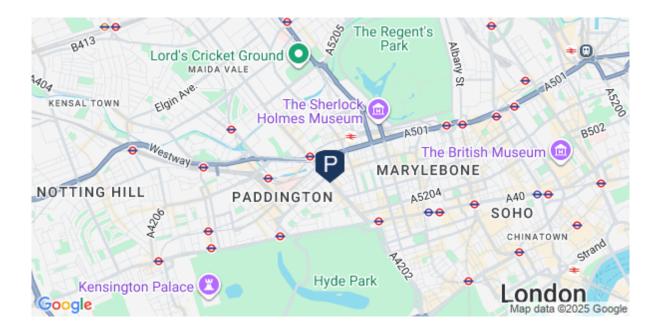

The block has an excellent 24 hour porter service.

Marble Arch Apartments is located on Harrowby Street, a ten minute walk to Marble Arch, Oxford Street and Baker Street for all the great shopping, coffee shops and restaurants that Marylebone has to offer.