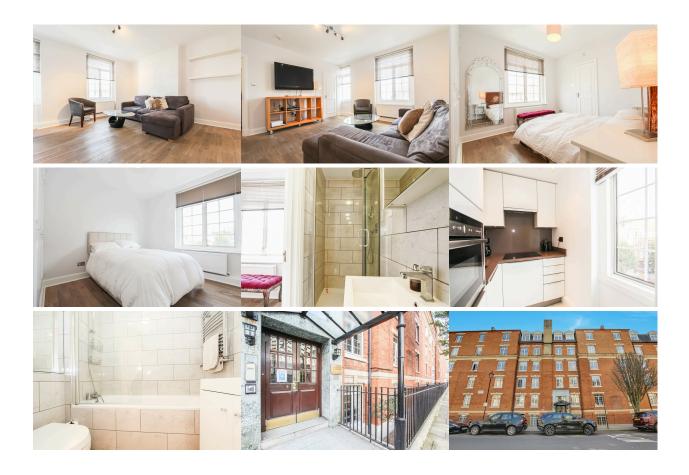

## Marble Arch Apartments, Marylebone, W1H

Park Estates are pleased to offer for sale a bright and spacious 2 double bedroom apartment set in the well looked after Marble Arch Apartments.

This apartment is in good condition throughout, having recently been decorated. With wood flooring, fitted wardrobes in both bedrooms, a modern kitchen, main bathroom, fully tiled and an en suite shower room.

The block has an excellent 24 hour porter service.

Marble Arch Apartments is located on Harrowby Street, a ten minute walk to Marble Arch, Oxford Street and Baker Street for all the great shopping, coffee shops and restaurants that Marylebone has to offer.