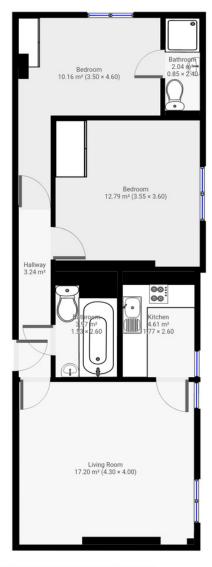

- ⊗ Bright & Spacious 2 DB
   Apartment

- 2 Double Bedrooms
- ✓ 1 Fully Tiled Bathroom/wc
- Fully Fitted Kitchen

Edgware Road Underground is also close by.

DISCLAMMER FLOORPLAN MEASUREMENTS ARE PROVIDED AS APPROXIMATE AND ARE FOR ILLUSTRATIVE PURPOSES ONLY.
WHILE WE DO NOT DOURT THE ACCURACY AND COMPLETENESS OF THE FLOORPLAN, YOU OR YOUR ADVISORS SHOULD CONDUCT A CAREFUL, INDEPENDANT INVESTIGATION OF THE PROPERTY IN
RESPECT OF MOMERAT WAILIATION.