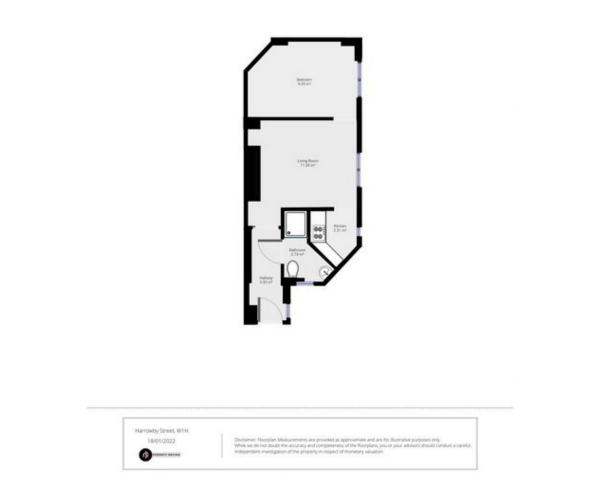

## £450,000

Harrowby Street, Marylebone, W1H

1 Bathroom

A delightful Studio/1 bedroom apartment for sale in Marble Arch Apartments W1H. A 24 hour portered block in Marylebone.

Having been well looked after by the present owner, this sunny apartment has a separated bed area to living area. A separate fitted kitchen and a fully tiled shower Room.

Marble Arch Apartments is ideally situated being a ten minute walk to Baker Street, Marble Arch, Oxford Street and Paddington.

- O Entrance Hall
- Studio / 1 Bedroom Apartment
- Separate Fitted Kitchen
- Fully Tiled Shower Room/wc
- Good Condition & Well Decorated
- Westminster Council Band C