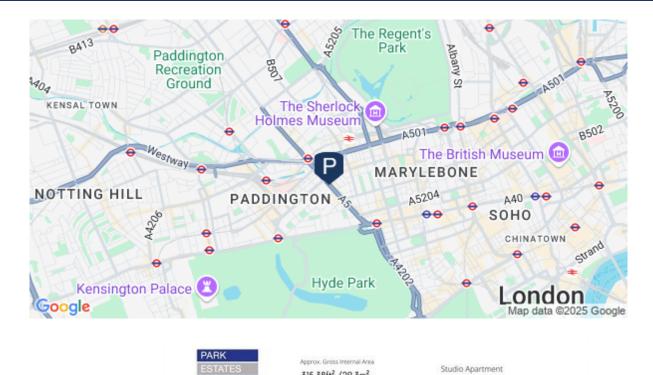

Marble Arch Apartments is ideally situated being a ten minute walk to Baker Street, Marble Arch, Oxford Street and Paddington.

- O Entrance Hall
- Studio / 1 Bedroom Apartment
- Separate Fitted Kitchen
- Fully Tiled Shower Room/wc
- Good Condition & Well Decorated
- Westminster Council Band C

## PARK ATES ST

315.38ft2 /29.3m2

Park Estates London 46 Harrowby Street London W1H 5HT