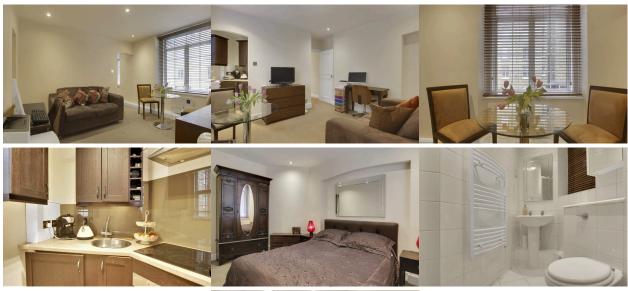

## £450,000

Harrowby Street, Marylebone, W1H

1 Bathroom

A delightful Studio/1 bedroom apartment for sale in Marble Arch Apartments W1H. A 24 hour portered block in Marylebone.

Having been well looked after by the present owner, this sunny apartment has a separated bed area to living area. A separate fitted kitchen and a fully tiled shower Room.

Marble Arch Apartments is ideally situated being a ten minute walk to Baker Street, Marble Arch, Oxford Street and Paddington.

- O Entrance Hall
- Studio / 1 Bedroom Apartment
- Separate Fitted Kitchen
- Fully Tiled Shower Room/wc
- Good Condition & Well Decorated
- Westminster Council Band C