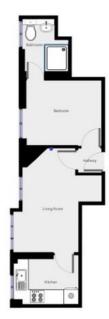

## 11 Harrowby Street, Marylebone, W1H

Quietly set to the rear of Marble Arch Apartments, a bright one double bedroom apartment offered for sale in good condition.

This bright apartment has a good size kitchen, double bedroom, reception room and spacious fully tiled shower room, in good condition throughout with a lease of approximately 980 years

Marble Arch Apartments is a well known and well looked after 24 hour portered block, set on Harrowby Street, a ten minute walk to Baker Street, Marble Arch and Oxford Street.

- O Double Bedroom
- Fitted Kitchen
- 24 Hour Portered Block
- 980 year lease approximately

Approx. Gross Internal Area 319.79ft<sup>2</sup> /29.71m<sup>2</sup>

1 Bedroom Apartment