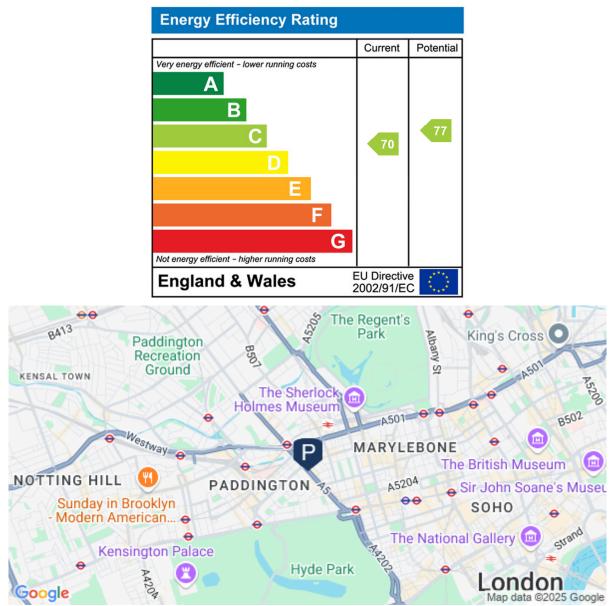

ffered for sale in the popular, 24

bedroom area and living area. Other owners in the block have made

the apartment into a one bedroom apartment. With a Fully tiled shower

Bright Studio Apartment with partially separated wall beween the

room and fitted kitchen, wood flooring and good range of fitted

wardrobes. Offered for sale with a approximately 973 years lease.

No

- 🕑 Entrance Hall
  - Oouble Studio Room
  - Sitted Kitchen
  - Fully Tiled Shower Room/wc

  - O Entry Phone System
  - ✓ Well Located

This popular, 24 hour portered block is well looked after and is located near to many amenities, such as great boutique shops and coffee shops at Connaught Village. Super markets close by. A ten minute walk to fab restaurants at Baker Street and also at Marble Arch.

## PARK ESTATES