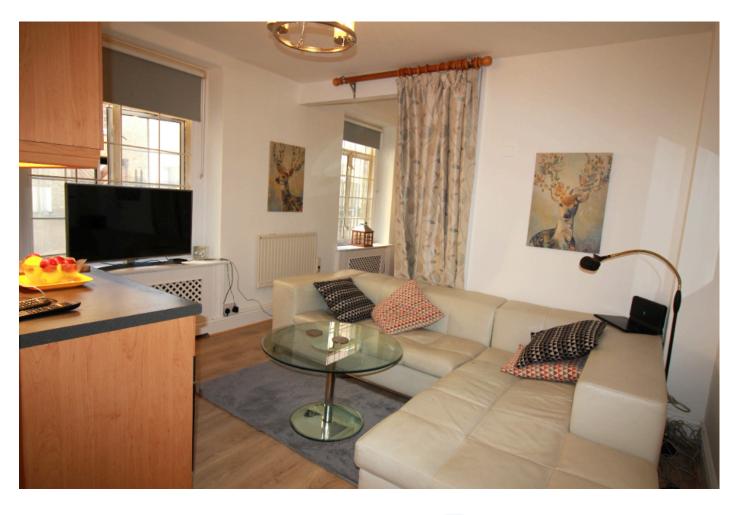

This apartment is a large studio apartment quietly located to the rear of the building. In fair condition throughout with fitted kitchen, fully tiled shower room and is current occupied by a tenant, but available with vacant possession if required.

- ✓ Lease Approx 976 years
- ✓ Entrance Hall
- Partially separated
  Bedroom to Living Room
- Fully tiled Shower Room
- Fitted Kitchen
- Bright Apartment

Edgware Road and a short walk takes you to Marylebone Main Line Station.