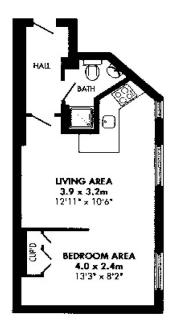

s. .

This apartment is a large studio apartment quietly located to the rear of the building. In fair condition throughout with fitted kitchen, fully tiled shower room and is current occupied by a tenant, but available with vacant possession if required.

Marble Arch Apartments is a well known, 24 hour portered block located in Harrowby Street, Marylebone just off the Edgware Road with all the excellent, supermarkets, shops and restaurants. A ten minute walk takes you to Marble Arch or Baker Street. Nearest Underground is

- ✓ Lease Approx 976 years
- ✓ Entrance Hall
- Partially separated
  Bedroom to Living Room
- Fully tiled Shower Room
- Fitted Kitchen
- Bright Apartment



Edgware Road and a short walk takes you to Marylebone Main Line Station.









## FLAT MARBLE ARCH APARTMENTS



332 Square Footage

30.8 Square Meters