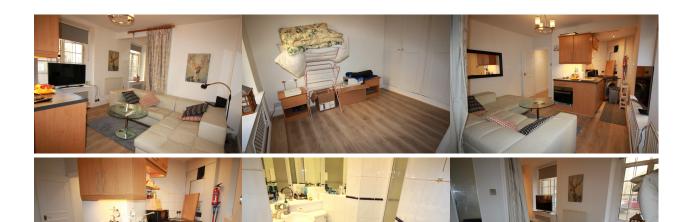

This apartment is a large studio apartment quietly located to the rear of the building. In fair condition throughout with fitted kitchen, fully tiled shower room and is current occupied by a tenant, but available with vacant possession if required.

- ✓ Lease Approx 976 years
- ✓ Entrance Hall
- Partially separated
  Bedroom to Living Room
- Fully tiled Shower Room
- Fitted Kitchen
- Bright Apartment

Edgware Road and a short walk takes you to Marylebone Main Line Station.