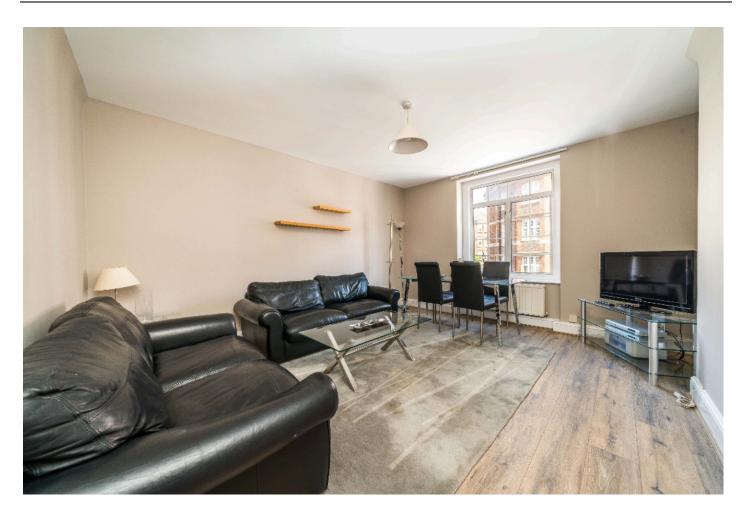

## Marble Arch Apartments, Marylebone, W1H

Bright 2 double bedroom apartment, set in a well known and well looked after 24 hour portered block.

Marble Arch Apartments is a secure block, set to the back of the building, this 2 bedrooms, 2 bathroom apartment is offered for rent in good condition. With Reception/dining room, main bathroom, en suite shower room. 2 double bedrooms and fitted kitchen.

The block is a ten minute walk to Baker Street and Marble Arch. Edgware Road Underground Station is few minutes walk away.

- 2 Double Bedrooms
- Fitted Kitchen
- Main Bathroom/wc

- 24 Hour Portered Block
- 10 Minutes Walk to Marble Arch & Oxford Street