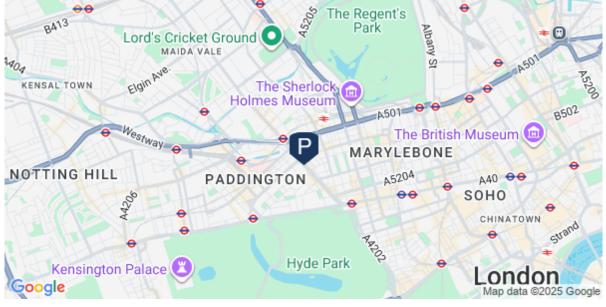

This portered block is ideally located for excellent amenities at Marble Arch and Baker Street. Hyde Park is a ten minute walk, close by is Paddington, Marlebone and Oxford Street.

- O Double Studio Room
- Modern Fitted Open Plan Kitchen
- Fully Tiled Shower Room/wc
- 24 Hour Portered Block
- **⊘** Good Condition
- Secondary Glazing
- Bright and Airy Apartment
- 10 Minutes Walk to Marble Arch & Baker Street