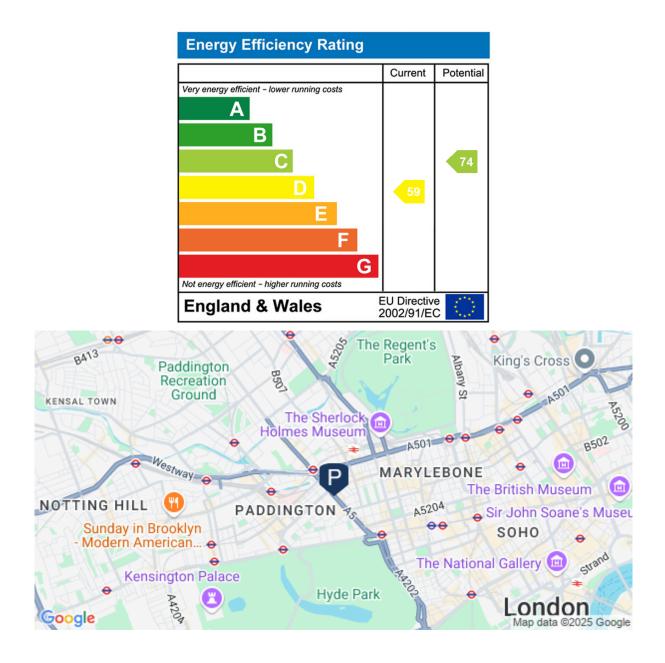

Marble Arch Apartments is ideally situated for local shops and transport at Marble Arch and Edgware Road. Approximately 10 minutes walk takes you to Baker Street.

- Sentrance Hall
- Ouble Studio Apartment
- With Separate Bed & Living Area
- Set Full Bathroom/wc
- ✓ Kltchenette
- ✓ Wood Flooring
- Available Furnished / Unfurnished
- 🕑 Council Tax Band D