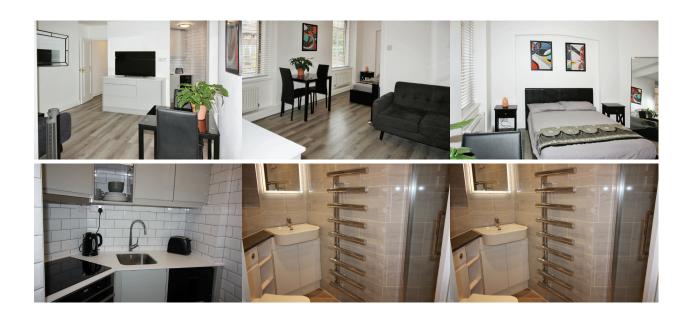

## Harrowby Street, Marylebone, W1H

Recently refurbished to a very high standard, Bright Double Studio Apartment. Harrowby Street W1H

Modern double studio apartment with separate bedroom to living room area, situated in well known 24 hour portered block. This apartment benefits from modern furniture, bedroom area with plenty of storage, fitted kitchen with washing machine, oven, hob, extractor fan and fridge/freezer. Modern shower room/wc, fully tiled.

- Entrance Hall
- O Double Studio Room
- Modern Fitted Kitchen
- Fully Tiled Shower Room/wc
- Newly Refurbished to a High Standard
- ✓ Very Good Condition
- Washing Machine, Oven, Hob
- 24 Hour Portered Block
- 10 minutes walk to Baker Street & Oxford Street