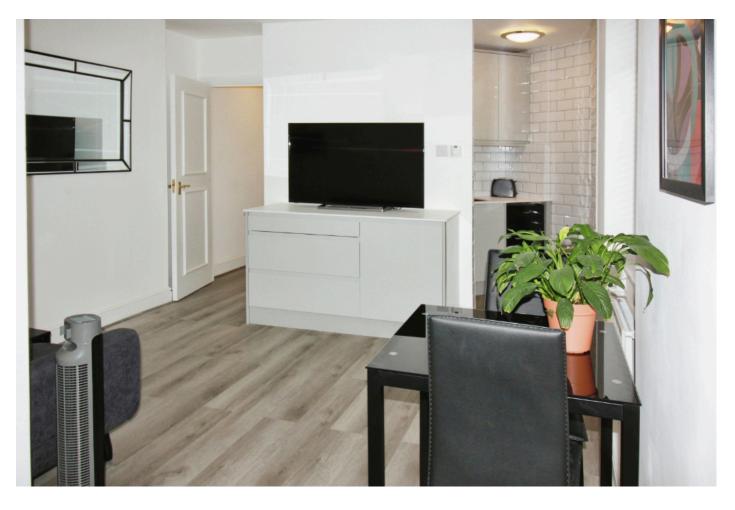

## Harrowby Street, Marylebone, W1H

Recently refurbished to a very high standard, Bright Double Studio Apartment. Harrowby Street W1H

Modern double studio apartment with separate bedroom to living room area, situated in well known 24 hour portered block. This apartment benefits from modern furniture, bedroom area with plenty of storage, fitted kitchen with washing machine, oven, hob, extractor fan and fridge/freezer. Modern shower room/wc, fully tiled.

- Entrance Hall
- O Double Studio Room
- Modern Fitted Kitchen
- Fully Tiled Shower Room/wc
- Newly Refurbished to a High Standard
- ✓ Very Good Condition
- Washing Machine, Oven, Hob
- 24 Hour Portered Block
- 10 minutes walk to Baker Street & Oxford Street