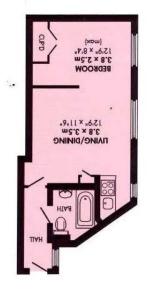

## £420,000

Harrowby Street, Marylebone, W1H

1 Bathroom

Partially separated Studio Apartment offered for sale in Marble Arch Apartments W1H. With long lease and vacant possession.

Marble Arch Apartments is a well known and well looked after 24 hour portered block. This apartment offers bright, airy and spacious accommodation totaling 351 sq ft (32.6sq m). In fair condition throughout, this studio offers a partially separate bedroom area to living area, fitted kitchen and full bathroom with 3 piece. suite.

## MARBLE ARCH APARTMENTS

351 Square Footage32.6 Square Metres

Park Estates London 46 Harrowby Street London W1H 5HT