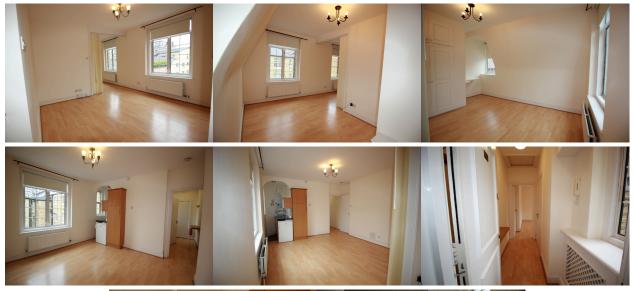

## £420,000

Harrowby Street, Marylebone, W1H

1 Bathroom

Partially separated Studio Apartment offered for sale in Marble Arch Apartments W1H. With long lease and vacant possession.

Marble Arch Apartments is a well known and well looked after 24 hour portered block. This apartment offers bright, airy and spacious accommodation totaling 351 sq ft (32.6sq m). In fair condition throughout, this studio offers a partially separate bedroom area to living area, fitted kitchen and full bathroom with 3 piece. suite.

The block is ideally situated for excellent amenities at Marble Arch, Baker Street, Marylebone and Edgware Road.

- Sentrance Hall
- Ouble Studio Room
- Ability to turn into One Bedroom
- 🕑 Kitchen
- Bathroom/wc
- ✓ Lease Approx 978 years
- Ground Rent: £250 pa approx
- 10 mins walk to Baker St & Oxford St