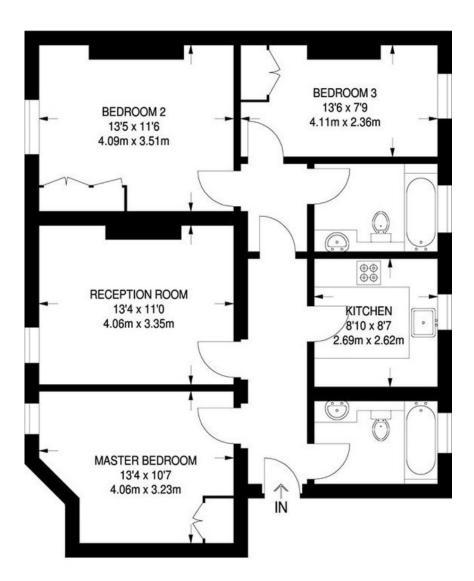

## Harrowby Street, Marylebone, W1H

Modern and bright, 3 double bedroom apartment situated in a 24 hour portered block.

In good condition throughout, this apartment which totals approximately 890 sq ft is available for sale in the popular and sought after, Marble Arch Apartments, a 24 hour portered block situated on Harrowby Street, W1H. This apartment offers bright and well planned accommodation.

Well located for excellent facilities at Baker Street, Marylebone, Marble Arch and Hyde Park, this apartment offers bright and well planned accommodation.

- Reception / Dining Room

- Fully Fitted & Equipped Kitchen
- 24 Hour Portered Block
- Service Charge £6500.00 per annum approximately
- £250.00 per annum approximately