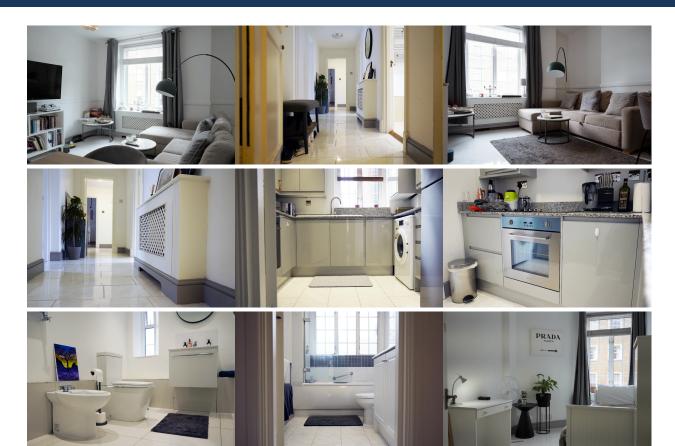

## Harrowby Street, Marylebone, W1H

Modern and bright, 3 double bedroom apartment situated in a 24 hour portered block.

In good condition throughout, this apartment which totals approximately 890 sq ft is available for sale in the popular and sought after, Marble Arch Apartments, a 24 hour portered block situated on Harrowby Street, W1H. This apartment offers bright and well planned accommodation.

Well located for excellent facilities at Baker Street, Marylebone, Marble Arch and Hyde Park, this apartment offers bright and well planned accommodation.

- Reception / Dining Room

- Fully Fitted & Equipped Kitchen
- 24 Hour Portered Block
- Service Charge £6500.00 per annum approximately
- £250.00 per annum approximately