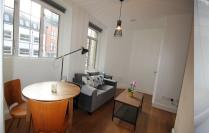

## **£485.00 pw** (£2101.66 pcm) Harrowby Street, Marylebone, W1H

1 Bathroom

Recently refurbished one double bedroom apartment situated in Marble Arch Apartments W1H.

This bright one bedroom apartment is in good condition throughout. With double bedroom, fully fitted kitchen, spacious shower room and separate reception room. Set quietly to the rear of the building which has a 24 hour porter.

- O Entrance Hall
- ✓ Reception/Dining Room
- Oouble Bedroom
- Fully Tiled Shower Room/wc
- Newly Fitted Kitchen
- Entry Phone
- Wood Flooring
- 24 Hour Portered Block
- Good Condition Throughout
- O Available August 2025