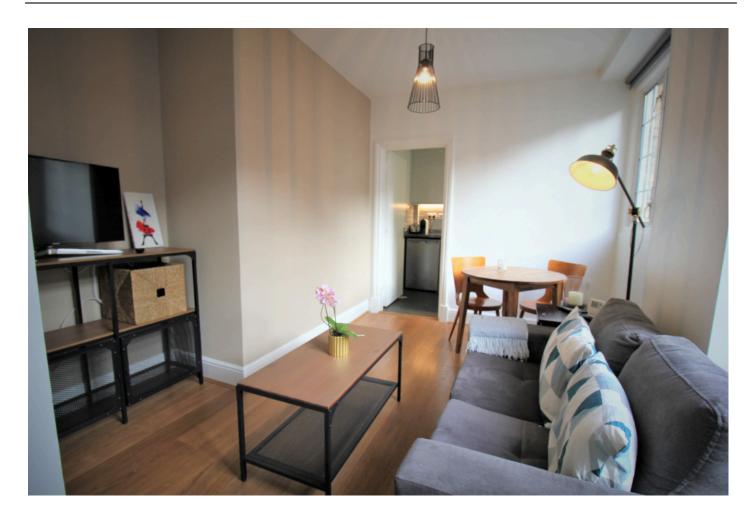

## **£485.00 pw** (£2101.66 pcm) Harrowby Street, Marylebone, W1H

1 Bathroom

Recently refurbished one double bedroom apartment situated in Marble Arch Apartments W1H.

This bright one bedroom apartment is in good condition throughout. With double bedroom, fully fitted kitchen, spacious shower room and separate reception room. Set quietly to the rear of the building which has a 24 hour porter.

- O Entrance Hall
- ✓ Reception/Dining Room
- Oouble Bedroom
- Fully Tiled Shower Room/wc
- Newly Fitted Kitchen
- Entry Phone
- Wood Flooring
- 24 Hour Portered Block
- Good Condition Throughout
- O Available August 2025