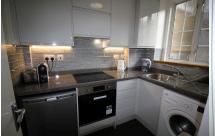

## **£485.00 pw** (£2101.66 pcm) Harrowby Street, Marylebone, W1H

1 Bathroom

Recently refurbished one double bedroom apartment situated in Marble Arch Apartments W1H.

This bright one bedroom apartment is in good condition throughout. With double bedroom, fully fitted kitchen, spacious shower room and separate reception room. Set quietly to the rear of the building which has a 24 hour porter.

- O Entrance Hall
- ✓ Reception/Dining Room
- Oouble Bedroom
- Fully Tiled Shower Room/wc
- Newly Fitted Kitchen
- Entry Phone
- Wood Flooring
- 24 Hour Portered Block
- Good Condition Throughout
- O Available August 2025