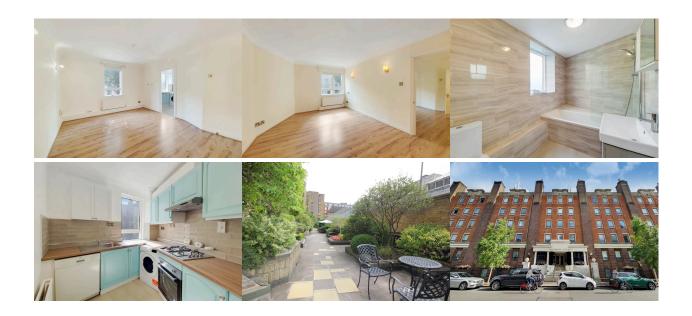

## Crawford Street, Marylebone, W1H

Newly Refurbished One Double Bedroom Apartment in Macready House, Crawford Street W1H. A 24 hour, portered block with communal gardens and use of private gym.

Set on the raised ground floor, this spacious apartment is available unfurnished. With modern fitted kitchen, en suite bathroom, spacious bedroom, bright reception room and guest wc. The block benefits from a communal garden with seating area and use of private gym. Macready House is located a short walk from Baker Street and Edgware Road. Excellent local shops, restaurants and coffee shops close at hand.

- O Double Bedroom
- Modern Bathroom
- Fitted Kitchen
- Available Unfurnished
- Westminster Borough Band G
- ✓ Newly Refurbished
- 24 Hour Portered Block Use of Gym