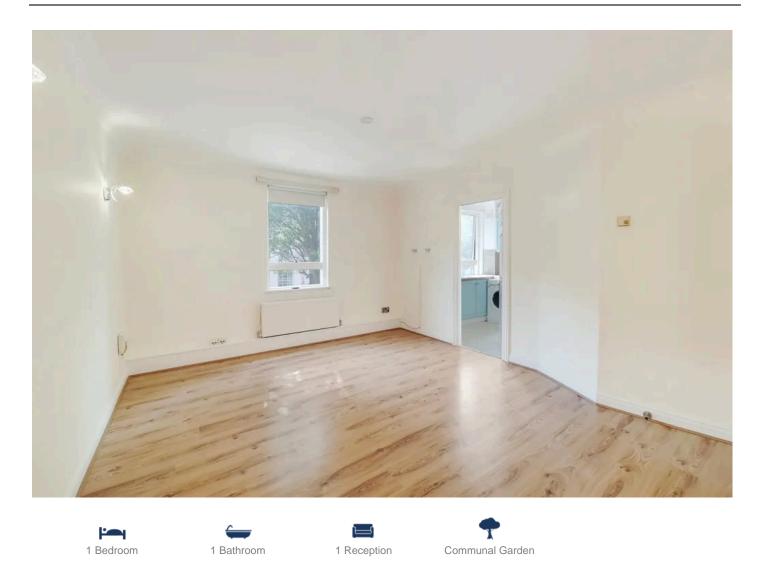

## Crawford Street, Marylebone, W1H

Newly Refurbished One Double Bedroom Apartment in Macready House, Crawford Street W1H. A 24 hour, portered block with communal gardens and use of private gym.

Set on the raised ground floor, this spacious apartment is available unfurnished. With modern fitted kitchen, en suite bathroom, spacious bedroom, bright reception room and guest wc. The block benefits from a communal garden with seating area and use of private gym. Macready House is located a short walk from Baker Street and Edgware Road. Excellent local shops, restaurants and coffee shops close at hand.

- O Double Bedroom
- Modern Bathroom
- Fitted Kitchen
- Available Unfurnished
- Westminster Borough Band G
- ✓ Newly Refurbished
- 24 Hour Portered Block Use of Gym