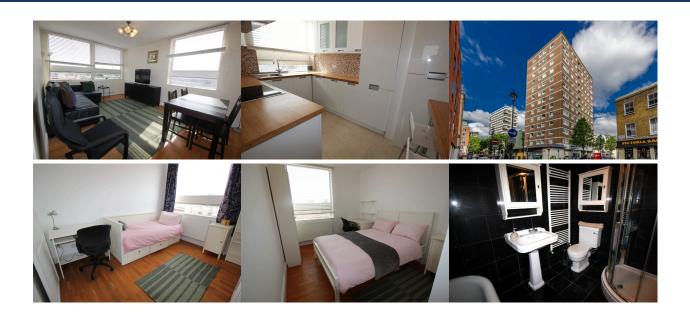

## Harrowby Street, Marylebone, W1H

2 DB bed flat set in Landward Court, a portered block in Marblebone, near to Marble Arch.

Bright two double bedroom apartment offered for rent in good condition throughout. This apartment has a fully fitted modern kitchen, full bathroom/shower roomwc and Reception room. With great views, this apartment is fully fitted and equipped.

Landward Court is located on the corner of Edgware Road and Harrowby Street. A ten minute walk to Marble Arch and Baker Street.

- Reception/Dining Room
- 2 Double Bedrooms
- Modern Fully Fitted Kitchen