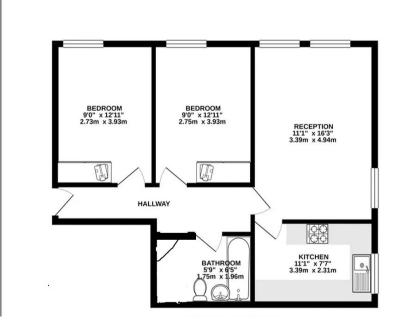

## Harrowby Street, Marylebone, W1H

2 DB bed flat set in Landward Court, a portered block in Marblebone, near to Marble Arch.

Bright two double bedroom apartment offered for rent in good condition throughout. This apartment has a fully fitted modern kitchen, full bathroom/shower roomwc and Reception room. With great views, this apartment is fully fitted and equipped.

Landward Court is located on the corner of Edgware Road and Harrowby Street. A ten minute walk to Marble Arch and Baker Street.

- Reception/Dining Room
- 2 Double Bedrooms
- Modern Fully Fitted Kitchen