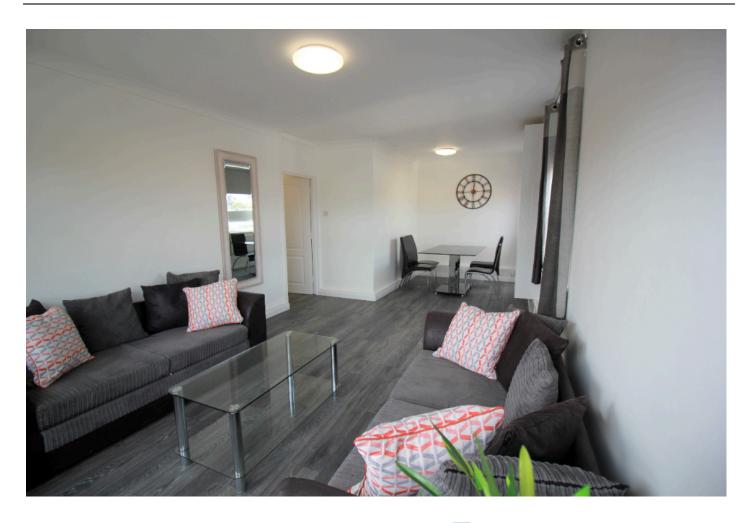

## **£750.00 pw** (£3250.00 pcm) Harrowby Street, Marylebone, W1H

3 Bedrooms

2 Bathrooms

Bright & spacious 3 double bedroom apartment Harrowby Street W1H

Sunny, 3 bedroom, 2 bathroom apartment set in a portered block. Recently refurbished to a good standard, with spacious rooms throughout and totalling approximately 860 sq ft.

Newly laid wood flooring, newly fitted bathroom and shower room. Well furnished throughout.

Landward Court is ideally situated being a ten minute walk to Marble Arch, Baker Street and Oxford Street.

Nearest Underground Station is Edgware Road.

- Apartment
- Reception/Dining Room
- Fitted Kitchen
- Fully Tiled Bathroom
- Fully Tiled Shower Room/wc
- Wood Flooring
- Good Condition
- 🕑 EPC Rating C