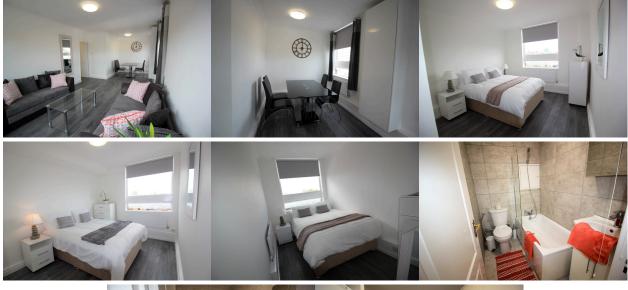

## **£750.00 pw** (£3250.00 pcm) Harrowby Street, Marylebone, W1H

3 Bedrooms

2 Bathrooms

Bright & spacious 3 double bedroom apartment Harrowby Street W1H

Sunny, 3 bedroom, 2 bathroom apartment set in a portered block. Recently refurbished to a good standard, with spacious rooms throughout and totalling approximately 860 sq ft.

Newly laid wood flooring, newly fitted bathroom and shower room. Well furnished throughout.

Landward Court is ideally situated being a ten minute walk to Marble Arch, Baker Street and Oxford Street.

Nearest Underground Station is Edgware Road.

- Apartment
- Reception/Dining Room
- Fitted Kitchen
- Fully Tiled Bathroom
- Fully Tiled Shower Room/wc
- Wood Flooring
- Good Condition
- 🕑 EPC Rating C