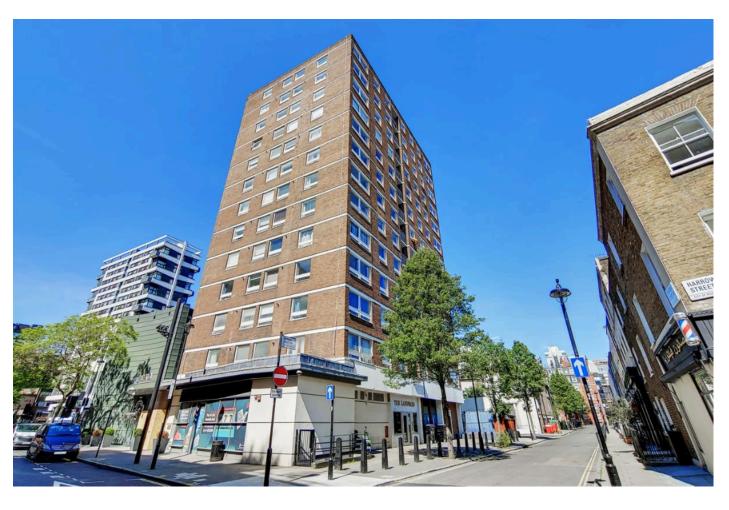

## Harrowby Street, Marylebone, W1H

Newly decorated 3 double bedroom apartment situated in a Landward Court W1H.

A bright 3 bedroom apartment, situated in a portered block on Harrowby Street. In good condition throughout. Family bathroom and separate shower room. Reception room with dining area. Wood flooring and good storage. Suitable for a family.

Landward Court is ideally located for all supermarket requirements. Edgware Road Underground Station, a few minutes walk away. Marble Arch, Baker Street and Paddington Underground Stations an approximate 10 minutes walk away.