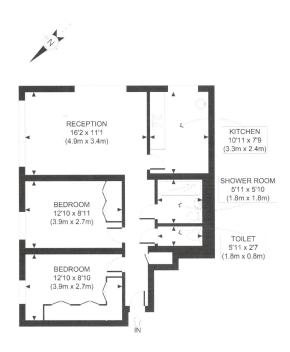

## Bright 2 double bedroom flat to rent in W1H

Situated in a portered block, this 2 double bedroom apartment is offered for rent in good condition, with fitted cubpoards in both bedrooms, wood flooring, fitted kitchen, full bathroom and guest cloakroom. Good size reception room with large windows giving lots of light.

## Landward Court Harrowby Street London W1H 5HT

650 square feet 60 square meters