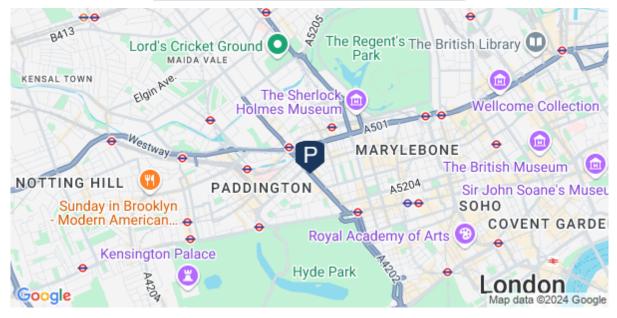

Landward Court is ideally situated being a ten minute walk to Baker Street and Marble Arch. Close by to Paddington, the nearest underground is Edgware Road.

- 2 Double Bedrooms

- Fitted Kitchen
- Newly Decorated