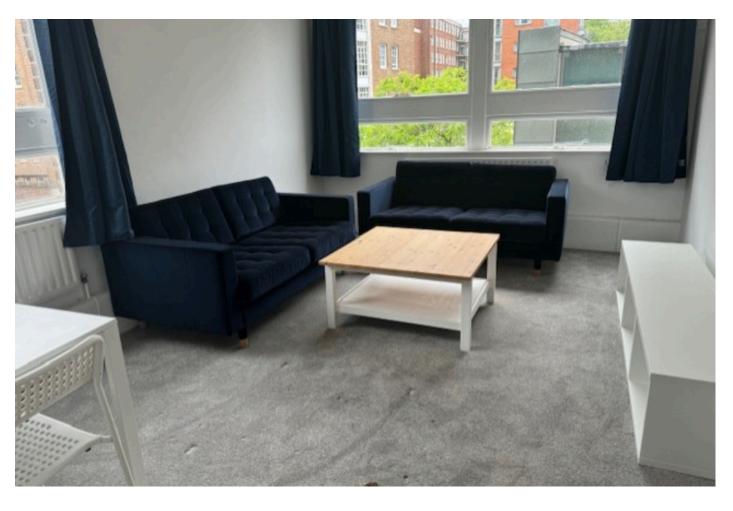

## Harrowby Street, Marylebone, W1H

Newly furnished 2 double bedroom apartment Landward Court W1H to Rent

Spacious apartment, newly decorated throughout. This apartment has a bright reception/dining room, fully fitted modern kitchen, full bathroom and separate wc. Newly decorated with new furniture throughout. Available for immediate occupation.