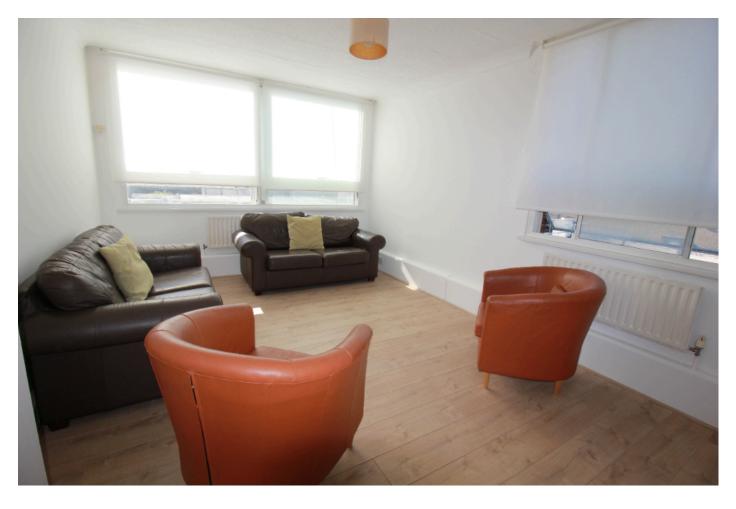

The apartment is spacious and well looked after, with plenty of storage cupbaords, modern fitted kitchen, 2 bathrooms and double aspect reception room.

Ideally located near to great facilities at Baker Street, Marble Arch and Oxford Street. Edgware Road and Marble Arch Underground Stations close by.

- Reception Room
- 2/3 Double Bedrooms
- Full Bathroom
- Shower Room
- Fitted Kitchen
- **⊘** Good Condition
- O Day Porter
- Plenty of Storage

| Energy Efficiency Rating                                                                                   |                                 |           |  |
|------------------------------------------------------------------------------------------------------------|---------------------------------|-----------|--|
|                                                                                                            | Current                         | Potential |  |
| Very energy efficient - lower running costs  A  B  C  D  E  F  Not energy efficient - higher running costs | 72                              | 79        |  |
| FUUISUU VAIDE                                                                                              | & Wales EU Directive 2002/91/EC |           |  |