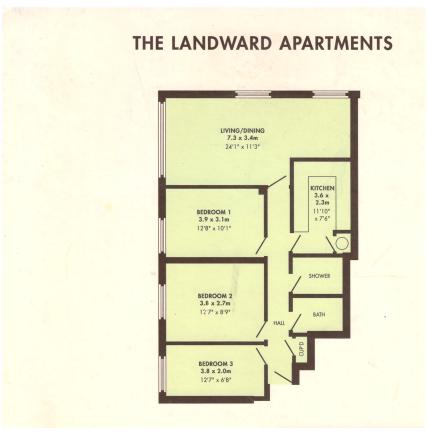

## Harrowby Street, Marylebone, W1H

Bright 2/3 Double Bedroom Apartment Harrowby Street W1H for rent.

Charming and bright 2/3 double bedroom apartment offered for rent in Landward Court, a day portered block on the corner of Harrowby Street W1H.

The apartment is spacious and well looked after, with plenty of storage cupbaords, modern fitted kitchen, 2 bathrooms and double aspect reception room.

Ideally located near to great facilities at Baker Street, Marble Arch and Oxford Street. Edgware Road and Marble Arch Underground Stations close by.

- Reception Room
- 2/3 Double Bedrooms
- Full Bathroom
- Shower Room
- Fitted Kitchen
- **⊘** Good Condition
- O Day Porter
- Plenty of Storage

| Energy Efficiency Rating                                                                                   |                                 |           |  |
|------------------------------------------------------------------------------------------------------------|---------------------------------|-----------|--|
|                                                                                                            | Current                         | Potential |  |
| Very energy efficient - lower running costs  A  B  C  D  E  F  Not energy efficient - higher running costs | 72                              | 79        |  |
| FUUISUU VAIDE                                                                                              | & Wales EU Directive 2002/91/EC |           |  |