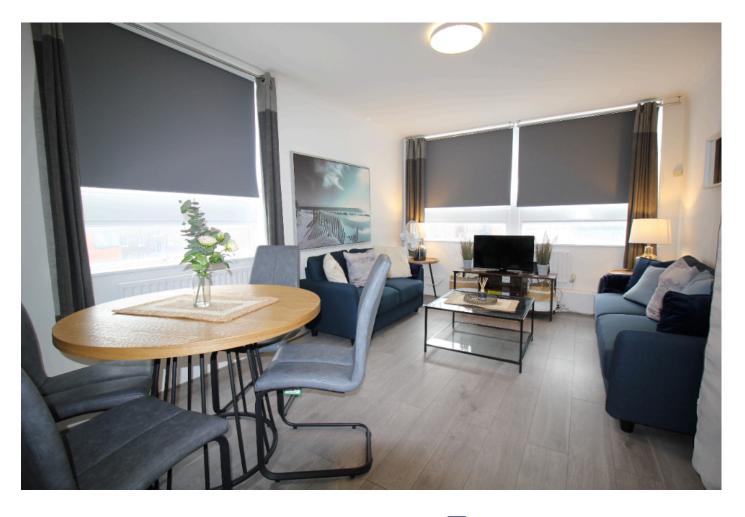

This bright, sunny apartment has the benefit of a long lease and has been recently decorated throughout with newly laid wood flooring. Totalling approximately 650 sq ft, this apartment is offered for sale with vacant possession. and long lease.

- Approx 174 year lease

- 2 Double Bedrooms
- ⊗ Bathroom/wc
- Guest Cloakroom
- O Day Porter to the Block
- 10 Minutes Walk to Marble Arch & Oxford Street