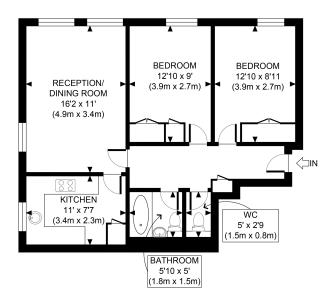

This bright, sunny apartment has the benefit of a long lease and has been recently decorated throughout with newly laid wood flooring. Totalling approximately 650 sq ft, this apartment is offered for sale with vacant possession. and long lease.

- Approx 174 year lease

- 2 Double Bedrooms
- ⊗ Bathroom/wc
- Guest Cloakroom
- O Day Porter to the Block
- 10 Minutes Walk to Marble Arch & Oxford Street