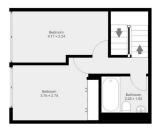

## Kendal Steps, Marble Arch, W2

2 Bedrooms

1 Bathroom

1 Reception

Balcony

2 Bedroom Maisonette situated in a quiet development at Kendal Steps W2

Situated in Kendal Steps located near to Hyde Park and Connaught Village. In need of a complete refurbishment and totalling approximately 607 sq ft, 56.4m2. With large glass windows and door opening to a private balcony overlooking communal gardens. The apartment comes with a private underground car space. Set on the third floor with living room, kitchen and balcony. Stairs to fourth floor with hallway, 2 bedrooms and a bathroom/wc.

- Open Plan Kitchen
- Private Balcony
- 2 Double Bedrooms
- ⊗ Bathroom/wc
- Private Balcony 16'4 x6'11 (4.97 by 2.1sqm)
- Approx 156 year lease
- Underground Car Parking Space
- Located next to Hyde Park

Ground Floor Approx. Gross Internal Area 305.69ft² /28.4m²

First Floor Approx. Gross Internal Area  $301.38 ft^2 / 28 m^2$ 

\*Approx. Gross Internal Area excludes restricted head height area

While we do not doubt the accuracy and completeness of the floorplans, you or your advisors should conduct a careful, independent investigation of the proper line reports of monotonical states.