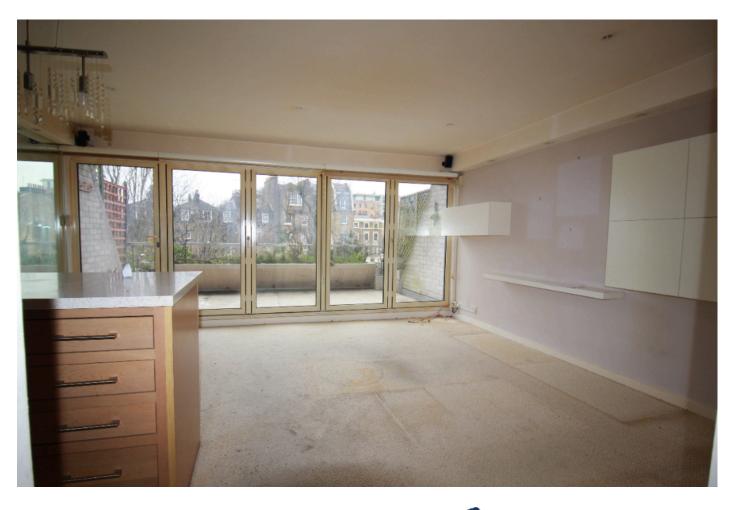

## Kendal Steps, Marble Arch, W2

2 Bedrooms

1 Bathroom

1 Reception

Balcony

2 Bedroom Maisonette situated in a quiet development at Kendal Steps W2

Situated in Kendal Steps located near to Hyde Park and Connaught Village. In need of a complete refurbishment and totalling approximately 607 sq ft, 56.4m2. With large glass windows and door opening to a private balcony overlooking communal gardens. The apartment comes with a private underground car space. Set on the third floor with living room, kitchen and balcony. Stairs to fourth floor with hallway, 2 bedrooms and a bathroom/wc.

- Open Plan Kitchen
- Private Balcony
- 2 Double Bedrooms
- ⊗ Bathroom/wc
- Private Balcony 16'4 x6'11 (4.97 by 2.1sqm)
- Approx 156 year lease
- Underground Car Parking Space
- Located next to Hyde Park