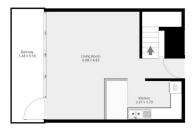

Ground Floor Approx. Gross Internal Area 305.69ft² /28.4m²

First Floor Approx. Gross Internal Area  $301.38 ft^2 / 28 m^2$ 

\*Approx. Gross Internal Area excludes restricted head height area

While we do not doubt the accuracy and completeness of the floorplans, you or your advisors should conduct a careful, independent investigation of the proper line reports of monotonical states.