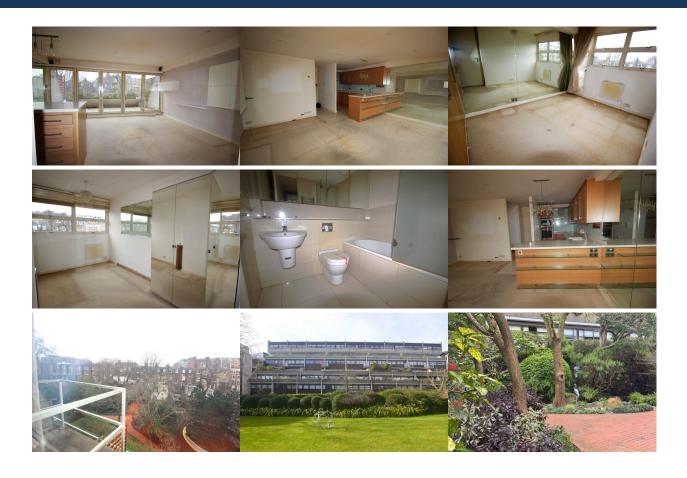

## Kendal Steps, Marble Arch, W2

2 Bedrooms

1 Bathroom

1 Reception

Balcony

2 Bedroom Maisonette situated in a quiet development at Kendal Steps W2

Situated in Kendal Steps located near to Hyde Park and Connaught Village. In need of a complete refurbishment and totalling approximately 607 sq ft, 56.4m2. With large glass windows and door opening to a private balcony overlooking communal gardens. The apartment comes with a private underground car space. Set on the third floor with living room, kitchen and balcony. Stairs to fourth floor with hallway, 2 bedrooms and a bathroom/wc.

- Open Plan Kitchen
- Private Balcony
- 2 Double Bedrooms
- ⊗ Bathroom/wc
- Private Balcony 16'4 x6'11 (4.97 by 2.1sqm)
- Approx 156 year lease
- Underground Car Parking Space
- Located next to Hyde Park