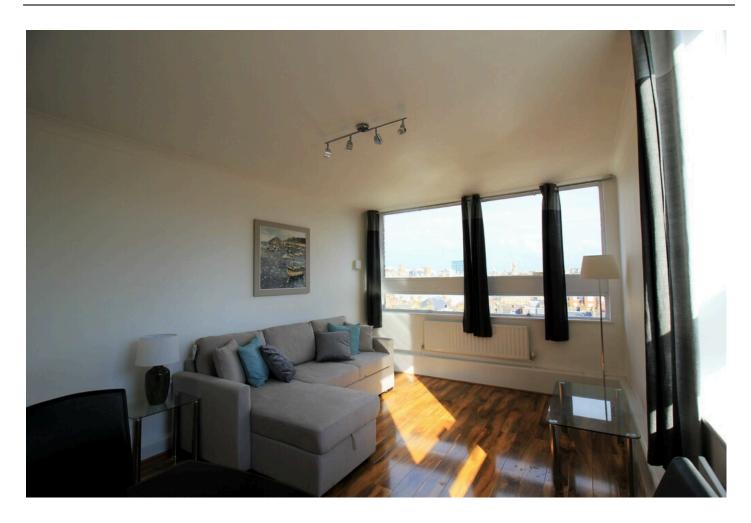

## Landward Court, Marylebone, W1H

1 Bathroom

Bright 2 double bedroom apartment situated in Landward Court, a popular portered block located on Harrowby Street.

Recently refurbished to a high standard with fitted kitchen, fully tiled bathroom and guest wc. Both bedrooms have a good range of fitted wardrobes and wood flooring throughout.

Great views from all rooms.

Landward Court is ideally situated being approximately ten minutes walk to Baker Street, Marylebone and Marble Arch. Great shopping at Oxford Street and Edgware Road.

- 2 Double Bedroom
- Apartment
- Entrance Hall
- Reception / Dining Room
- Fully Tiled Bathroom/wc
- Guest Cloakroom
- Recently Refurbished
- Plenty of Storage
- 🕑 Day Porter