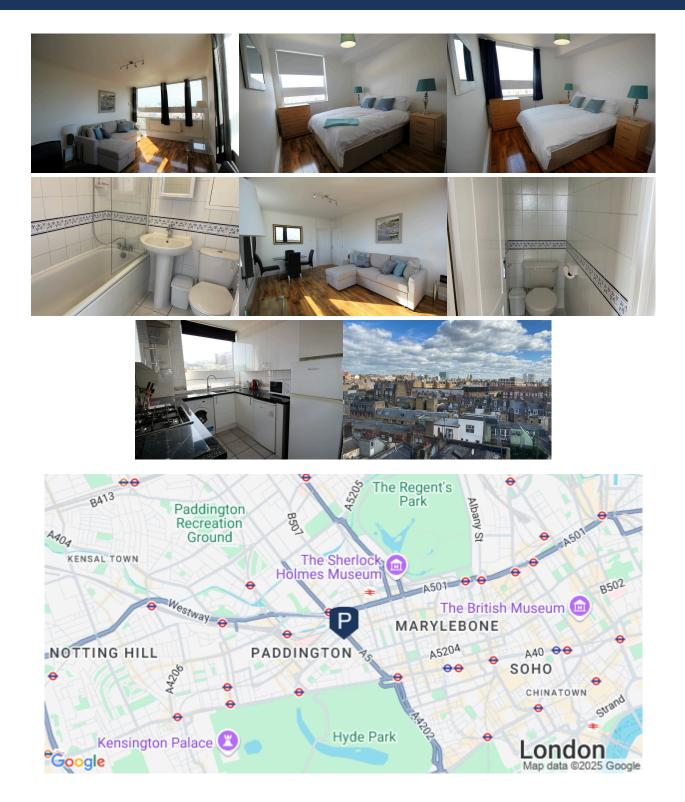

## Landward Court, Marylebone, W1H

1 Bathroom

Bright 2 double bedroom apartment situated in Landward Court, a popular portered block located on Harrowby Street.

Recently refurbished to a high standard with fitted kitchen, fully tiled bathroom and guest wc. Both bedrooms have a good range of fitted wardrobes and wood flooring throughout.

Great views from all rooms.

Landward Court is ideally situated being approximately ten minutes walk to Baker Street, Marylebone and Marble Arch. Great shopping at Oxford Street and Edgware Road.

- 2 Double Bedroom
- Apartment
- Entrance Hall
- Reception / Dining Room
- Fully Tiled Bathroom/wc
- Guest Cloakroom
- Recently Refurbished
- Plenty of Storage
- 🕑 Day Porter