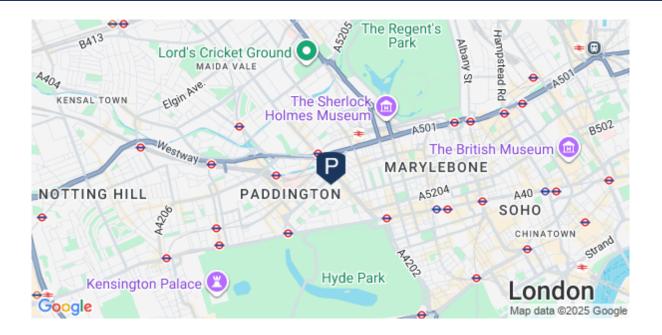

Ideally situated being a ten minute walk to Marble Arch, Baker Street, Paddington and Marleybone Station. Nearest Underground Station is Edgware Road.

Viewing recommended.

- Reception/Dining Room
- 2 Double Bedrooms
- Bathroom/wc
- Spacious Fitted Kitchen
- Entry Phone System & Porter
- Great Views