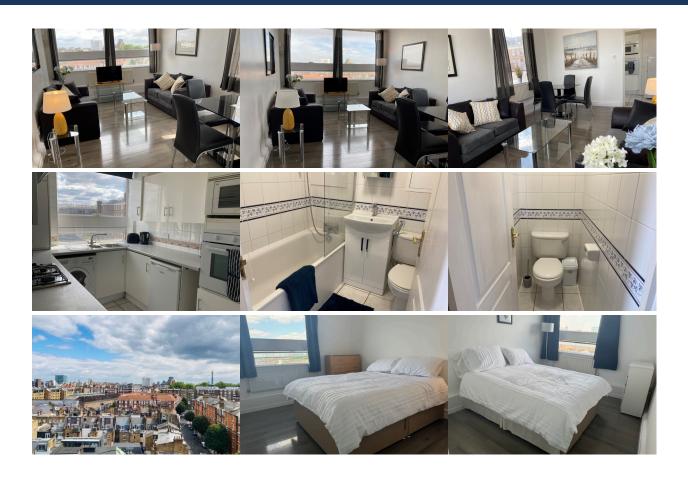

## Harrowby Street, Marylebone, W1H

Park Estates are pleased to offer for sale a Sunny, bright 2 Double Bedroom Apartment set in a purpose built block with day porter.

This apartment has wood flooring throughout, 650 sq ft in size, plenty of storage cupboards, great views across London and is available for immediate occupation.

Ideally situated being a ten minute walk to Marble Arch, Baker Street, Paddington and Marleybone Station. Nearest Underground Station is Edgware Road.

Viewing recommended.

- Reception/Dining Room
- 2 Double Bedrooms
- Bathroom/wc
- Spacious Fitted Kitchen
- Entry Phone System & Porter
- Great Views