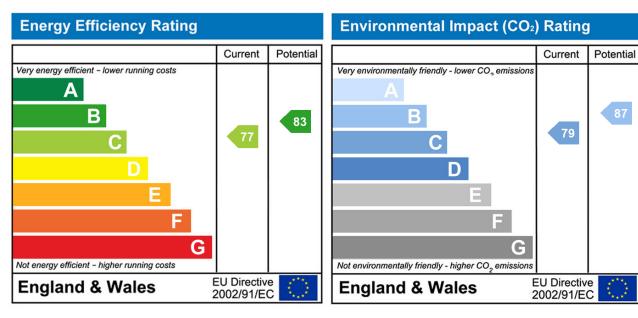

APPROXIMATE GROSS INTERNAL AREA 646 SQ FT / 60.0 SQ M

This plan has been drawn for illustrative and identification purposes only.