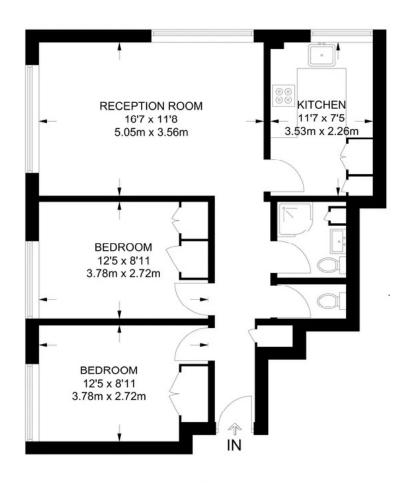

APPROXIMATE GROSS INTERNAL AREA 646 SQ FT / 60.0 SQ M

This plan has been drawn for illustrative and identification purposes only.