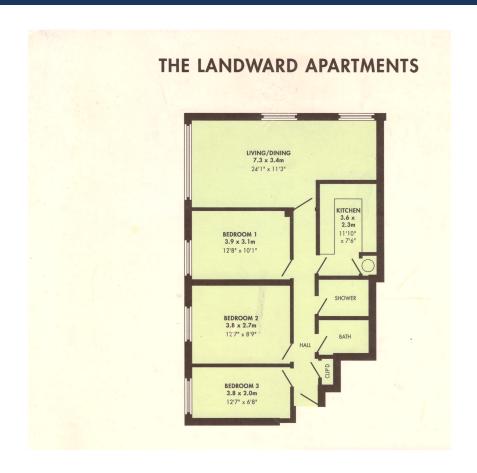

## 3 Double Bedroom Apartment For Sale on Harrowby Street W1H

Bright, 3 double bedroom apartment, offered for sale in a popular, portered block. Totalling 860 sq ft, this apartment is available with vacant possession, having been rented continously. In fair condition throughout having been recently redecorated.

- Reception/Dining Room
- ∅ 3 Double Bedrooms
- Fitted Kitchen
- Full Bathroom/.wc

- O Day Porter
- 10 minutes walk to Baker Street & Oxford Street