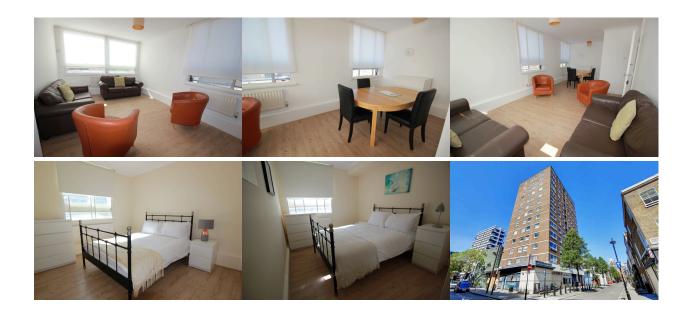

## 3 Double Bedroom Apartment For Sale on Harrowby Street W1H

Bright, 3 double bedroom apartment, offered for sale in a popular, portered block. Totalling 860 sq ft, this apartment is available with vacant possession, having been rented continously. In fair condition throughout having been recently redecorated.

- Reception/Dining Room
- ∅ 3 Double Bedrooms
- Fitted Kitchen
- Full Bathroom/.wc

- O Day Porter
- 10 minutes walk to Baker Street & Oxford Street