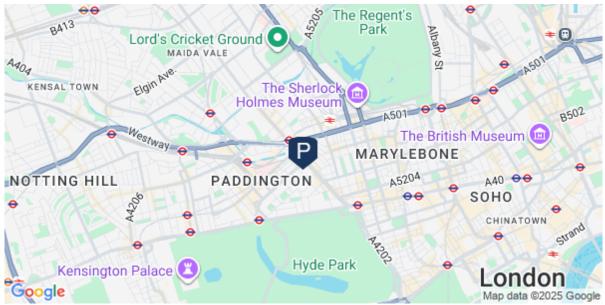

Landward Court, is ideally located for good shopping and transport facilitiest at Edgware Road. Plenty of restaurants and coffee shops close by. A ten minute walk to Marble Arch and the entrance to Oxford Street shopping and Hyde Park. Baker Street is also a ten minute walk with a great selection of trendy bars and restaurants.