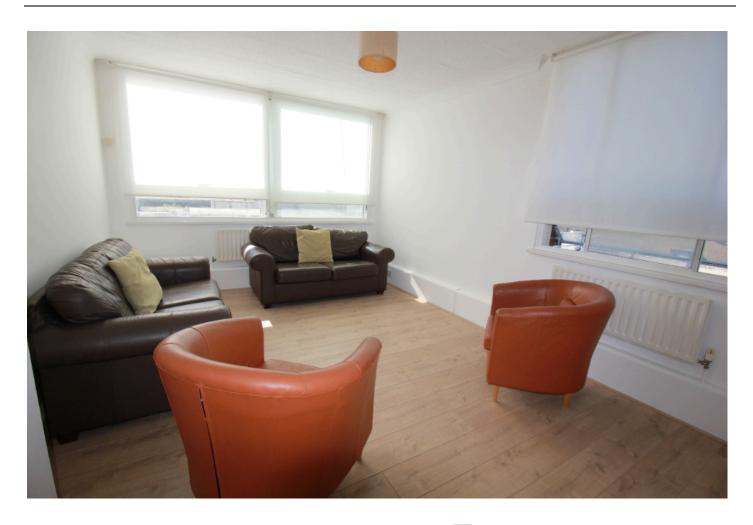

This spacious apartment is newly decorated throughout, with plenty of windows giving lots of light, good wardrobe space and two bathrooms. The block ha a day porter.

- O Entrance Hall
- Reception/Dining Room
- 2/3 Bedrooms
- Full Bathroom
- Shower Room
- Newly Decorated
- Entry Phone
- O Day Porter
- 10 minutes walk to Baker
  Street & Oxford Street
- Centrally Located