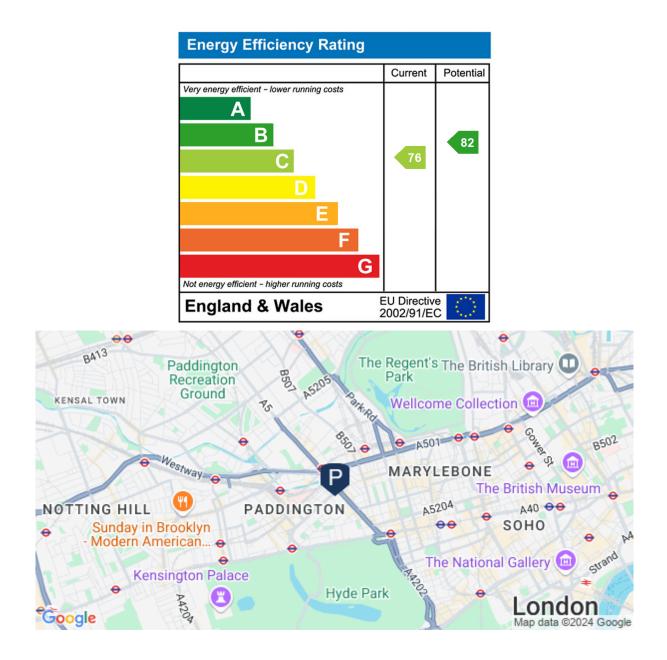

## **£680.00 pw** (£2946.66 pcm) Harrowby Street, Marylebone, w1H

Newly decorated 2/3 bedroom apartment available now for rent.

Sunny bright 2/3 bedroom apartment offered for rent for long let. A ten minute minute walk to Marble Arch (Central Line).