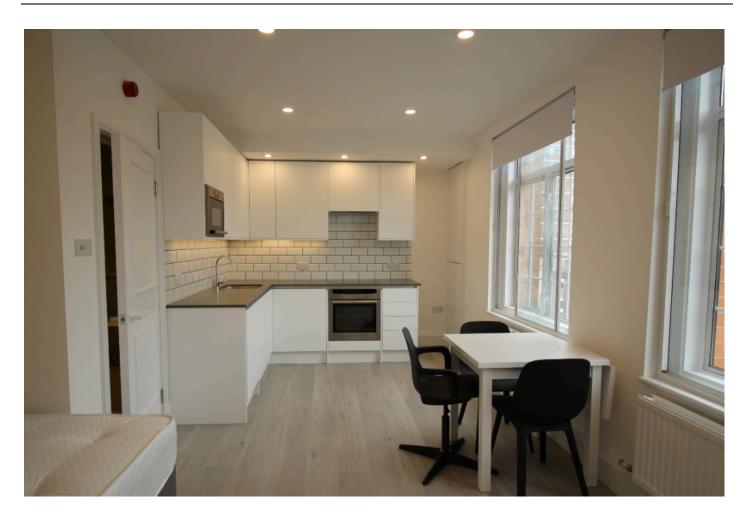

## **£450.00 pw** (£1950.00 pcm) Harrowby Street, Marylebone, W1H

1 Bathroom

Spacious Studio Apartment to rent in 24 hour Portered block.

Bright, modern studio apartment offered for rent partly furnished, with modern fixtures, fittings and applicances. Set in a well looked after portered block, this well planned studio has a fully fitted kitchen and modern bathroom.

- O Entrance Hall
- Spacious Studio Room
- Sully Fitted Kitchen
- O Modern Shower Room
- ✓ Wood Flooring
- Excellent Condition
- O Partly Furnished
- 10 minutes walk to Baker Street & Oxford Street
- O Modern Decor