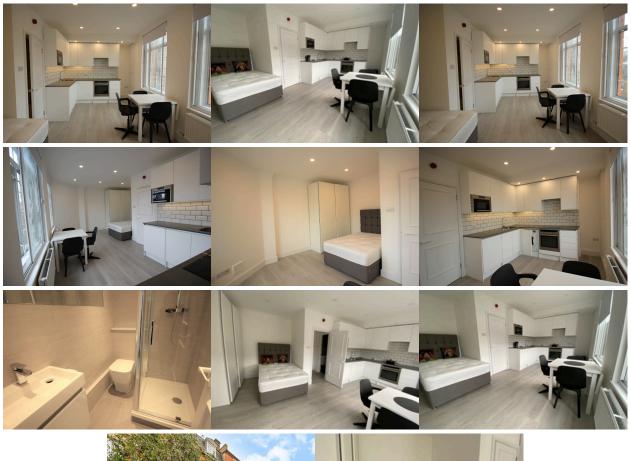

## **£450.00 pw** (£1950.00 pcm) Harrowby Street, Marylebone, W1H

1 Bathroom

Spacious Studio Apartment to rent in 24 hour Portered block.

Bright, modern studio apartment offered for rent partly furnished, with modern fixtures, fittings and applicances. Set in a well looked after portered block, this well planned studio has a fully fitted kitchen and modern bathroom.

- O Entrance Hall
- Spacious Studio Room
- Sully Fitted Kitchen
- O Modern Shower Room
- ✓ Wood Flooring
- Excellent Condition
- O Partly Furnished
- 10 minutes walk to Baker Street & Oxford Street
- O Modern Decor