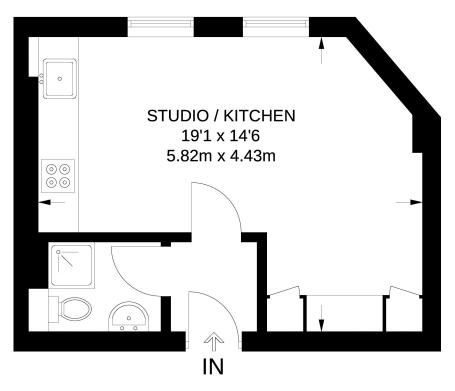

## **£450.00 pw** (£1950.00 pcm) Harrowby Street, Marylebone, W1H

1 Bathroom

Spacious Studio Apartment to rent in 24 hour Portered block.

Bright, modern studio apartment offered for rent partly furnished, with modern fixtures, fittings and applicances. Set in a well looked after portered block, this well planned studio has a fully fitted kitchen and modern bathroom.

- O Entrance Hall
- Spacious Studio Room
- Sully Fitted Kitchen
- O Modern Shower Room
- ✓ Wood Flooring
- Excellent Condition
- O Partly Furnished
- 10 minutes walk to Baker Street & Oxford Street
- O Modern Decor