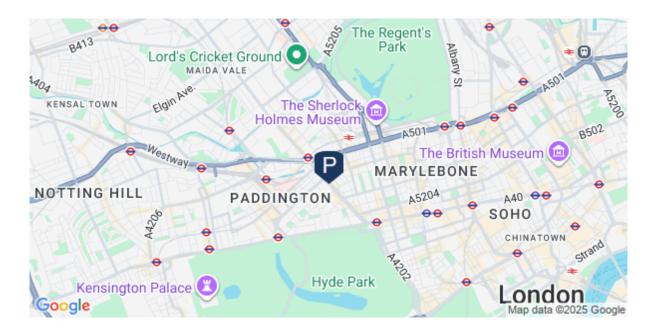

Marble Arch Apartments is ideally located for excellent facilities at Marble Arch, Baker Street and Marylebone. Close to supermarkets, local shops, coffee shops and restaurants. Closest underground station is Edgware Road.