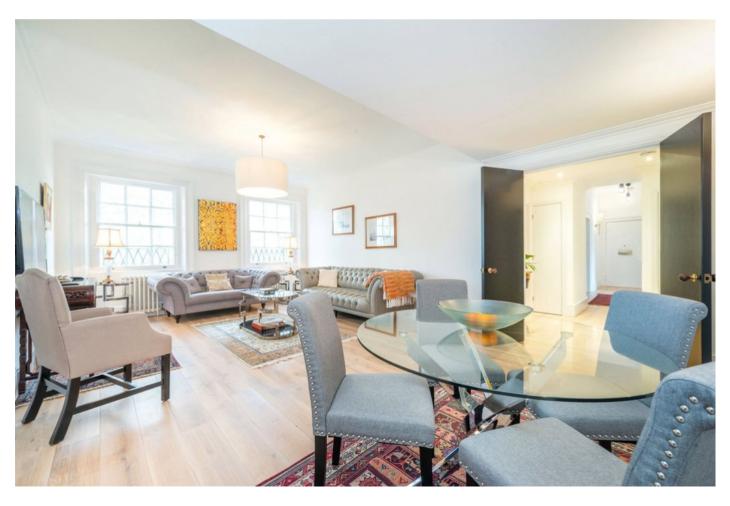

## Gloucester Square, Hyde Park, W2

1 Reception

Communal Garden

Charming refurbished 3 double bedroom apartment offered for rent in a white stucco fronted building in Gloucester Square.

This spacious apartment has 3 bath/shower rooms, 2 of which are en -suite, modern fully fitted kitchen with integrated appliances, wood flooring, high ceilings, plenty of storage and access to the central private communal gardens. This apartment is available to rent from September 2025.

Located a short distance away from Paddington Station, Lancaster Gate Underground Station, Hyde Park and Connaught Village.

- ✓ Large Reception Room
- Fully Fitted Separate Kitchen
- Ø 3 Double Bedrooms
- En Suite)
- **⊘** 3rd Floor & 1440 sq ft
- Private Communal Garden
- Throughout
- Five Minute walk to Hyde Park
- Available September