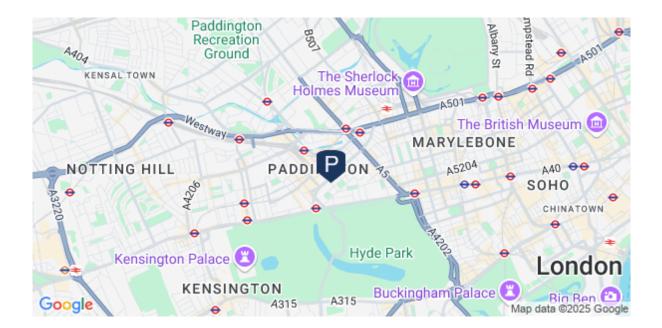

Located a short distance away from Paddington Station, Lancaster Gate Underground Station, Hyde Park and Connaught Village.

- ✓ Large Reception Room
- Fully Fitted Separate Kitchen
- Ø 3 Double Bedrooms
- En Suite)
- **⊘** 3rd Floor & 1440 sq ft
- Private Communal Garden
- Throughout
- Five Minute walk to Hyde Park
- Available September