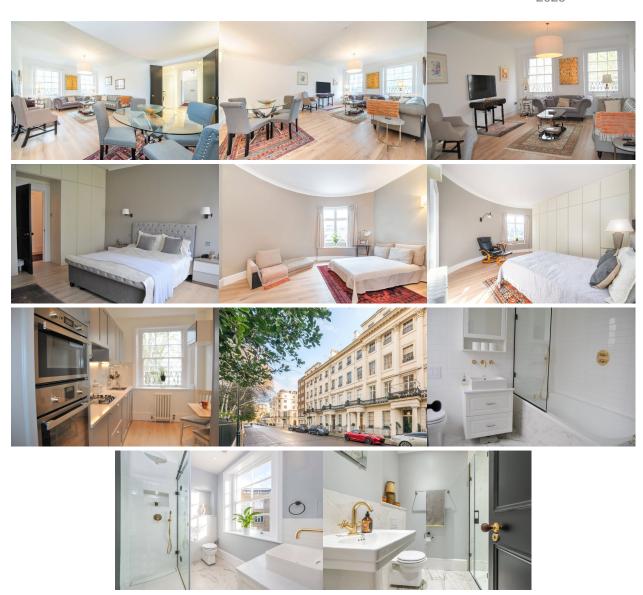

## Gloucester Square, Hyde Park, W2

1 Reception

Communal Garden

Charming refurbished 3 double bedroom apartment offered for rent in a white stucco fronted building in Gloucester Square.

This spacious apartment has 3 bath/shower rooms, 2 of which are en -suite, modern fully fitted kitchen with integrated appliances, wood flooring, high ceilings, plenty of storage and access to the central private communal gardens. This apartment is available to rent from September 2025.

Located a short distance away from Paddington Station, Lancaster Gate Underground Station, Hyde Park and Connaught Village.

- ✓ Large Reception Room
- Fully Fitted Separate Kitchen
- Ø 3 Double Bedrooms
- En Suite)
- **⊘** 3rd Floor & 1440 sq ft
- Private Communal Garden
- Throughout
- Five Minute walk to Hyde Park
- Available September