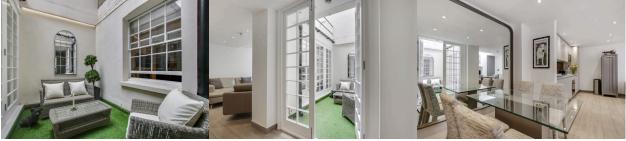

## Gloucester Place, Marylebone, W1U

3 Bedrooms

2 Bathrooms

1 Reception

Patio Garden

Bright, three double bedroom apartment set in this Georgian building with internal private courtyard.

In excellent condition, this unique three bedroom apartment offers extremely bright and spacious accommodation, an internal private courtyard, modern Poggenphol Kitchen and totals approximately 1157 sq ft (107.5 sqm). With 2 full shower rooms, L shaped reception room with French doors opening onto an internal courtyard, viewing is a must.

Holmes Court is a well looked after Georgian house, located a short distance from the West End, Regents Park and the numerous restaurants and boutiques of Marylebone High Street.

- ✓ Entrance Hall
- ✓ L Shaped Reception Room
- ∅ 3 Double Bedrooms
- 2 Shower Rooms
- Modern Fitted Kitchen
- ✓ Internal Courtyard