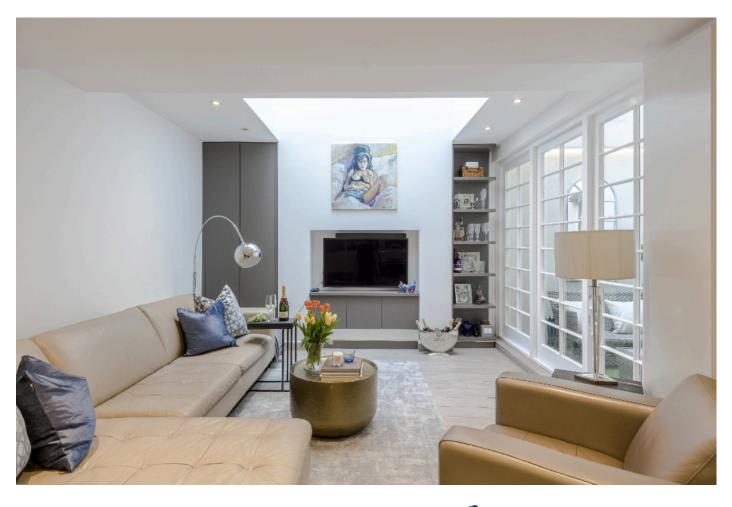

## Gloucester Place, Marylebone, W1U

3 Bedrooms

2 Bathrooms

1 Reception

Patio Garden

Bright, three double bedroom apartment set in this Georgian building with internal private courtyard.

In excellent condition, this unique three bedroom apartment offers extremely bright and spacious accommodation, an internal private courtyard, modern Poggenphol Kitchen and totals approximately 1157 sq ft (107.5 sqm). With 2 full shower rooms, L shaped reception room with French doors opening onto an internal courtyard, viewing is a must.

Holmes Court is a well looked after Georgian house, located a short distance from the West End, Regents Park and the numerous restaurants and boutiques of Marylebone High Street.

- ✓ Entrance Hall
- ✓ L Shaped Reception Room
- ∅ 3 Double Bedrooms
- 2 Shower Rooms
- Modern Fitted Kitchen
- ✓ Internal Courtyard