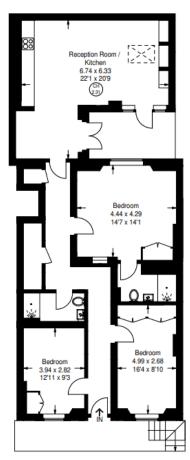

## Gloucester Place, Marylebone, W1U

3 Bedrooms

2 Bathrooms

1 Reception

Patio Garden

Bright, three double bedroom apartment set in this Georgian building with internal private courtyard.

In excellent condition, this unique three bedroom apartment offers extremely bright and spacious accommodation, an internal private courtyard, modern Poggenphol Kitchen and totals approximately 1157 sq ft (107.5 sqm). With 2 full shower rooms, L shaped reception room with French doors opening onto an internal courtyard, viewing is a must.

## **Gloucester Place**

Approximate Gross Internal Area 111.6 sq m / 1201 sq ft

**Lower Ground Floor** 

Illustration for identification purposes only, measurements are approximate, not to scale. FloorplansUsketch.com © 2022 (ID 862746)