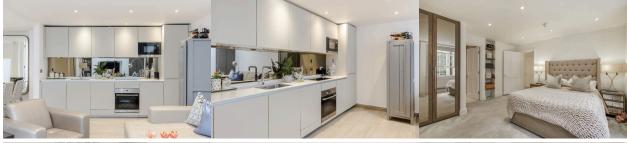

## Gloucester Place, Marylebone, W1U

3 Bedrooms

2 Bathrooms

1 Reception

Patio Garden

Bright, three double bedroom apartment set in this Georgian building with internal private courtyard.

In excellent condition, this unique three bedroom apartment offers extremely bright and spacious accommodation, an internal private courtyard, modern Poggenphol Kitchen and totals approximately 1157 sq ft (107.5 sqm). With 2 full shower rooms, L shaped reception room with French doors opening onto an internal courtyard, viewing is a must.

Holmes Court is a well looked after Georgian house, located a short distance from the West End, Regents Park and the numerous restaurants and boutiques of Marylebone High Street.

- ✓ Entrance Hall
- ✓ L Shaped Reception Room
- ∅ 3 Double Bedrooms
- 2 Shower Rooms
- Modern Fitted Kitchen
- ✓ Internal Courtyard