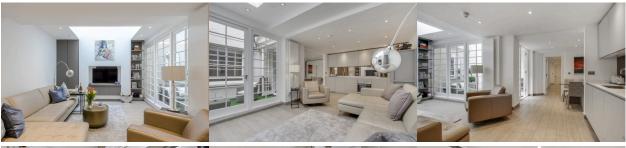

## Gloucester Place, Marylebone, W1U

3 Bedrooms

2 Bathrooms

1 Reception

Patio Garden

Bright, three double bedroom apartment set in this Georgian building with internal private courtyard.

In excellent condition, this unique three bedroom apartment offers extremely bright and spacious accommodation, an internal private courtyard, modern Poggenphol Kitchen and totals approximately 1157 sq ft (107.5 sqm). With 2 full shower rooms, L shaped reception room with French doors opening onto an internal courtyard, viewing is a must.

Holmes Court is a well looked after Georgian house, located a short distance from the West End, Regents Park and the numerous restaurants and boutiques of Marylebone High Street.

- ✓ Entrance Hall
- ✓ L Shaped Reception Room
- ∅ 3 Double Bedrooms
- 2 Shower Rooms
- Modern Fitted Kitchen
- ✓ Internal Courtyard