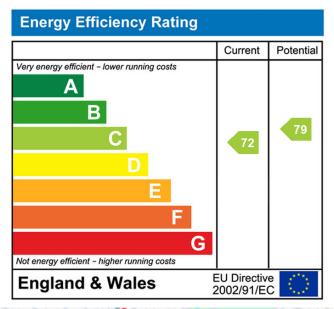

## **Gloucester Place**

Approximate Gross Internal Area 111.6 sq m / 1201 sq ft

**Lower Ground Floor** 

Illustration for identification purposes only, measurements are approximate, not to scale. FloorplansUsketch.com © 2022 (ID 862746)