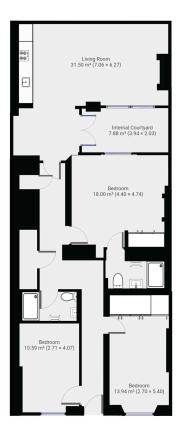

## PARK ESTATES

Park Estates London 46 Harrowby Street London W1H 5HT

Gloucester Place, W1H Date of illustration: 24/05/2022 Approx. Gross Internal Area

11170sqft /108m<sup>2</sup>

Disclame: Roorplan Measurements are provided as approximate and are for illustrative purposes only. While we do not doubt the accuracy and completeness of the floorplans, you or your advisors should conduct a careful, independent investigation of the property in respect of monetary valuation