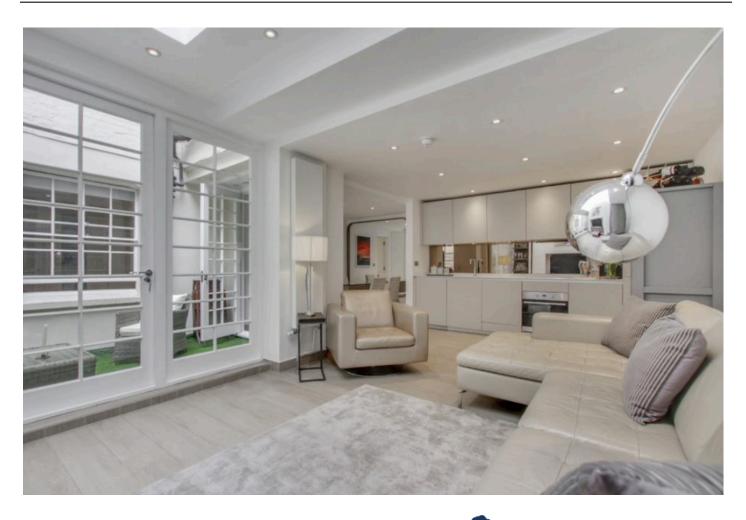

## **£1.400,000** Gloucester Place, Marylebone, W1U

Bright, three double bedroom apartment set this Georgian Building with internal private courtyard.

In excellent condition this unique three bedroom apartment offers extremely bright and spacious accommodation, an internal private courtyard, modern Poggenphol Kitchen and totals approximately 1157 sq ft (107.5Sqm). With full bathroom and shower room wc, L shaped reception with french doors opening onto the internal courtyard.

Holmes Court is a well looked after Georgian house, located a short distance fom the West End, Regents Park and the numerous restaurants and boutiques of Marylebone High Street.

- Sentrance Hall
- C L shaped Reception Room
- 3 Double Bedrooms
- Full Bathroom & Shower Room /wc
- O Modern Fitted Kitchen
- Internal Courtyard
- Excellent Condition
- O Under Street Storage
- O 992 years approximately
- Council Tax Band G Westminster