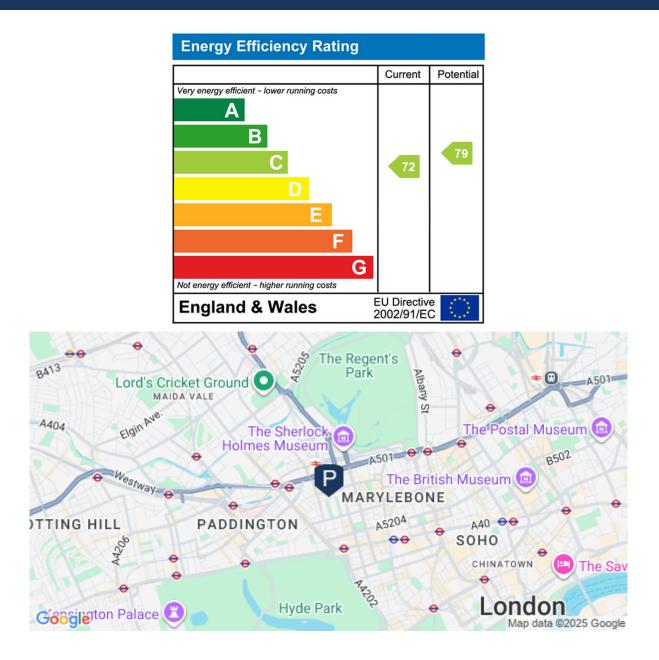

ee bedroom apartment offers extremely bright and spacious accommodation, an internal private courtyard, modern Poggenphol Kitchen and totals approximately 1157 sq ft (107.5Sqm). With full bathroom and shower room wc, L shaped reception with french doors opening onto the internal courtyard.

Holmes Court is a well looked after Georgian house, located a short distance fom the West End, Regents Park and the numerous restaurants and boutiques of Marylebone High Street.

- Sentrance Hall
- C L shaped Reception Room
- 3 Double Bedrooms
- Full Bathroom & Shower Room /wc
- O Modern Fitted Kitchen
- Internal Courtyard
- Excellent Condition
- O Under Street Storage
- O 992 years approximately
- Council Tax Band G Westminster

## PARK ESTATES



Park Estates London 46 Harrowby Street London W1H 5HT







Gloucester Place, W1H Date of illustration: 24/05/2022 Approx. Gross Internal Area

11170sqft /108m<sup>2</sup>





Disclame: Roorplan Measurements are provided as approximate and are for illustrative purposes only. While we do not doubt the accuracy and completeness of the floorplans, you or your advisors should conduct a careful, independent investigation of the property in respect of monetary valuation