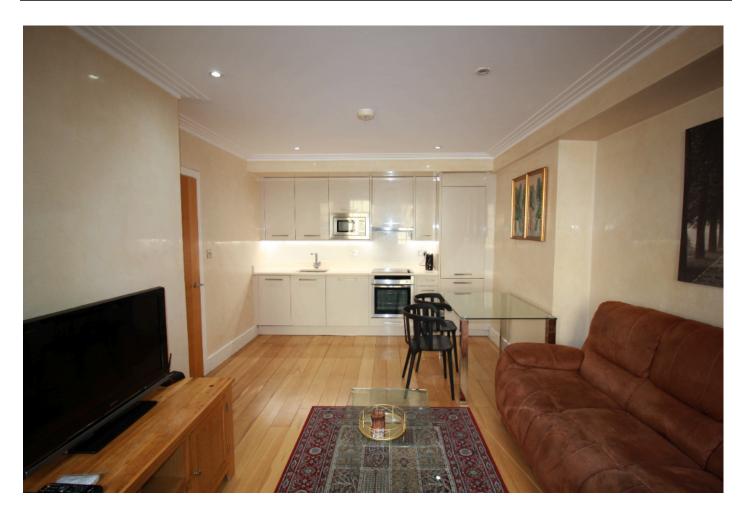

## £650,000 Forset Court, Marble Arch, W2

2 Bedroom apartment situated in Forset Court W2, a 24 Hour Portered Block.

Forset Court is ideally situated on Edgware Road, a minute walk to Marble Arch and Oxford Street.

This apartment is in fair condition throughout with two shower rooms, reception room/open plan kitchen and two double bedrooms. Wood flooring throughout.

Forset Court is a twenty four hour portered block that has communal hot water and central heating. With a lease of approximately 99 years.

- Open Plan Fitted Kitchen
- 2 Bedrooms
- 2 Shower Rooms
- 24 Hour Portered Block
- Located near to local shops and transport
- Centrally Located
- Approx 99 year lease

| Energy Efficiency Rating                                                                                   |                            |           |
|------------------------------------------------------------------------------------------------------------|----------------------------|-----------|
|                                                                                                            | Current                    | Potential |
| Very energy efficient - lower running costs  A  B  C  D  E  F  Not energy efficient - higher running costs | 73                         | 82        |
| FUUIAUU & MAIRE                                                                                            | EU Directive<br>2002/91/EC |           |