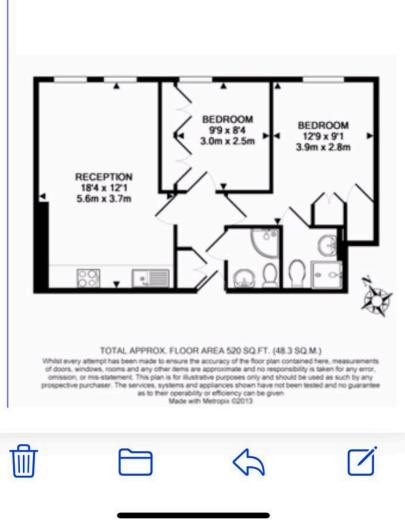

## £650,000 Forset Court, Marble Arch, W2

2 Bedroom apartment situated in Forset Court W2, a 24 Hour Portered Block.

Forset Court is ideally situated on Edgware Road, a minute walk to Marble Arch and Oxford Street.

This apartment is in fair condition throughout with two shower rooms, reception room/open plan kitchen and two double bedrooms. Wood flooring throughout.

Forset Court is a twenty four hour portered block that has communal hot water and central heating. With a lease of approximately 99 years.

- Open Plan Fitted Kitchen
- 2 Bedrooms
- 2 Shower Rooms
- 24 Hour Portered Block
- Located near to local shops and transport
- Centrally Located
- Approx 99 year lease

| Energy Efficiency Rating                                                                                   |                            |           |
|------------------------------------------------------------------------------------------------------------|----------------------------|-----------|
|                                                                                                            | Current                    | Potential |
| Very energy efficient - lower running costs  A  B  C  D  E  F  Not energy efficient - higher running costs | 73                         | 82        |
| FUUIAUU & MAIRE                                                                                            | EU Directive<br>2002/91/EC |           |