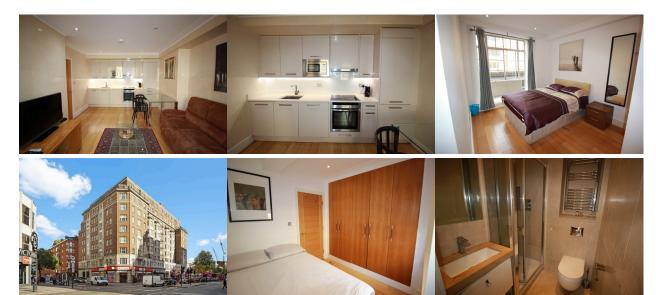

## £650,000 Forset Court, Marble Arch, W2

2 Bedroom apartment situated in Forset Court W2, a 24 Hour Portered Block.

Forset Court is ideally situated on Edgware Road, a minute walk to Marble Arch and Oxford Street.

This apartment is in fair condition throughout with two shower rooms, reception room/open plan kitchen and two double bedrooms. Wood flooring throughout.

Forset Court is a twenty four hour portered block that has communal hot water and central heating. With a lease of approximately 99 years.

- Open Plan Fitted Kitchen
- 2 Bedrooms
- 2 Shower Rooms
- 24 Hour Portered Block
- Located near to local shops and transport
- Centrally Located
- Approx 99 year lease

| Energy Efficiency Rating                                                                                   |                            |           |
|------------------------------------------------------------------------------------------------------------|----------------------------|-----------|
|                                                                                                            | Current                    | Potential |
| Very energy efficient - lower running costs  A  B  C  D  E  F  Not energy efficient - higher running costs | 73                         | 82        |
| FUUIAUU & MAIRE                                                                                            | EU Directive<br>2002/91/EC |           |