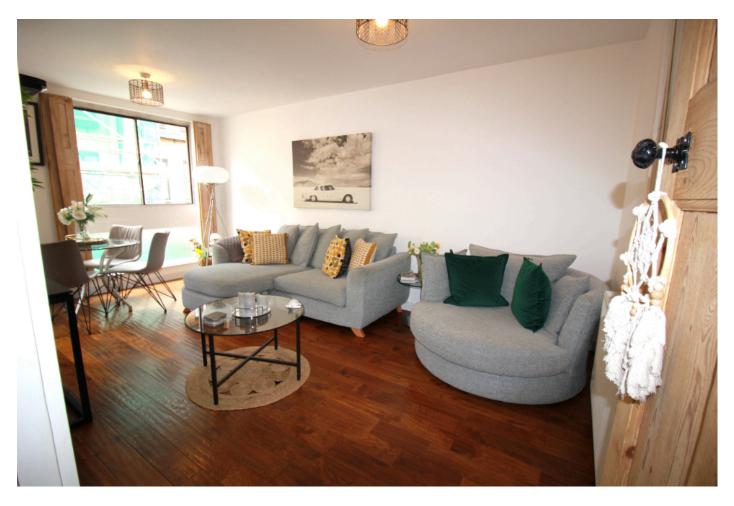

## Cato Street, Marylebone, W1H

A delightful one double bedroom apartment, situated in quiet residential street.

This home from home has been so well looked after by the current owners. In excellent condition, being so clean and well furnished throughout. Double bedroom with ample cupboard space. Reception/dining room, leading onto a quant balcony. Modern bathroom with 3 piece suite and shower. Spacious fully fitted and equipped kitchen with all modern appliances. Available from 20 October 2025.

This block is located near to great supermarkets, a ten minute walk to Baker Street for all delicious restaurants, Marble Arch for the begining of

- Reception/Dining Room
- O Double Bedroom
- Fully Fitted & Equipped Kitchen
- ⊗ Bathroom/wc
- Excellent Condition
  Throughout
- Fully Fitted & Equipped
- 10 mins walk to Baker St & Oxford St