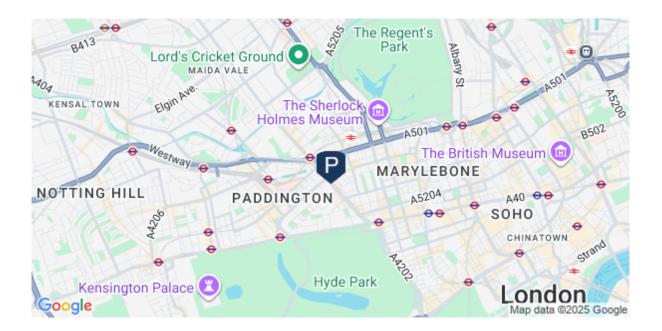

This block is located near to great supermarkets, a ten minute walk to Baker Street for all delicious restaurants, Marble Arch for the begining of

- Reception/Dining Room
- O Double Bedroom
- Fully Fitted & Equipped Kitchen
- ⊗ Bathroom/wc
- Excellent Condition
  Throughout
- Fully Fitted & Equipped
- 10 mins walk to Baker St & Oxford St

Oxford Street, Hyde Park and Paddington and Marylebone for main line stations. A fifteen minute walk takes you to the wonderful Marylebone High Street for every type of boutique, restaurant and bar that the street has to offer. Many Underground Stations are close by.