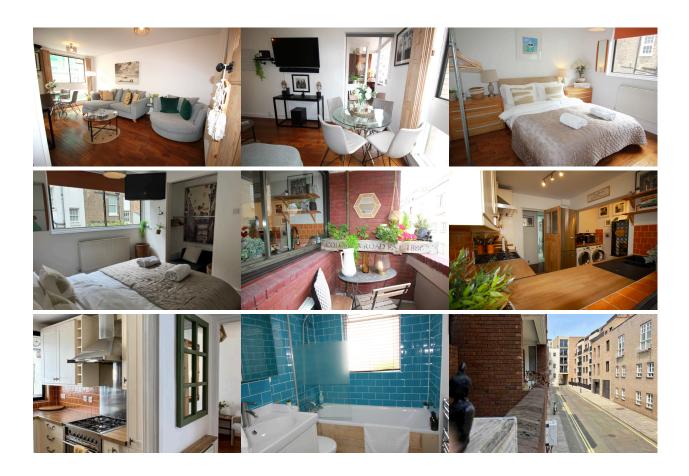

## Cato Street, Marylebone, W1H

A delightful one double bedroom apartment, situated in quiet residential street.

This home from home has been so well looked after by the current owners. In excellent condition, being so clean and well furnished throughout. Double bedroom with ample cupboard space. Reception/dining room, leading onto a quant balcony. Modern bathroom with 3 piece suite and shower. Spacious fully fitted and equipped kitchen with all modern appliances. Available from 20 October 2025.

This block is located near to great supermarkets, a ten minute walk to Baker Street for all delicious restaurants, Marble Arch for the begining of

- Reception/Dining Room
- O Double Bedroom
- Fully Fitted & Equipped Kitchen
- ⊗ Bathroom/wc
- Excellent Condition
  Throughout
- Fully Fitted & Equipped
- 10 mins walk to Baker St & Oxford St