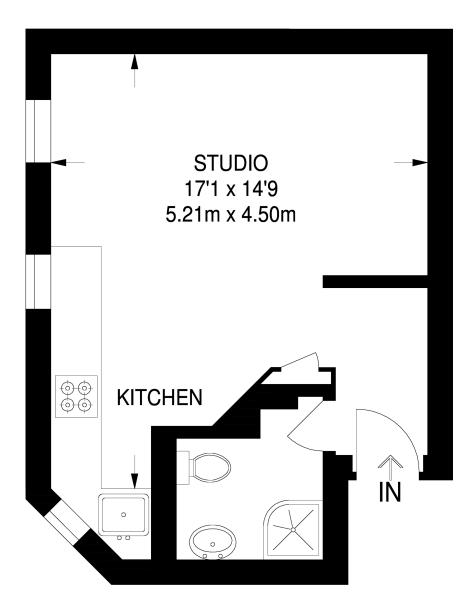

## **£370.00 pw** (£1603.33 pcm) Sussex Gardens, Paddington, W2

1 Bathroom

Bright Studio Apartment in Cambridge Court W2

Bright studio apartment offered for rent in good condition. With fully fitted kitchen, modern shower room and good size studio room.

Located on Sussex Gardens, a short walk to Edgware Road Underground Station and Paddington. Good range of local shops, supermarkets and cafes. Entrance
Studio Room
Modern Kitchen

- Shower Room/wc
- O Entry Phone System
- Good Condition
- Central Located
- Ocouncil Tax Band C