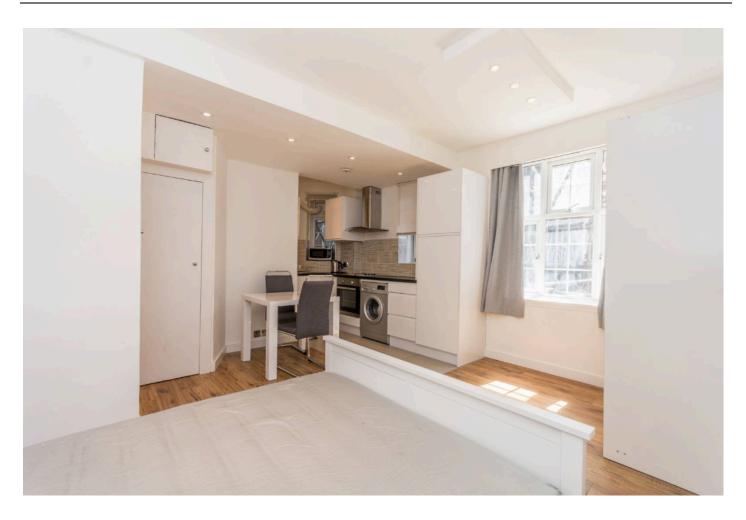

## **£370.00 pw** (£1603.33 pcm) Sussex Gardens, Paddington, W2

1 Bathroom

Bright Studio Apartment in Cambridge Court W2

Bright studio apartment offered for rent in good condition. With fully fitted kitchen, modern shower room and good size studio room.

Located on Sussex Gardens, a short walk to Edgware Road Underground Station and Paddington. Good range of local shops, supermarkets and cafes. Entrance
Studio Room
Modern Kitchen

- Shower Room/wc
- O Entry Phone System
- Good Condition
- Central Located
- Ocouncil Tax Band C