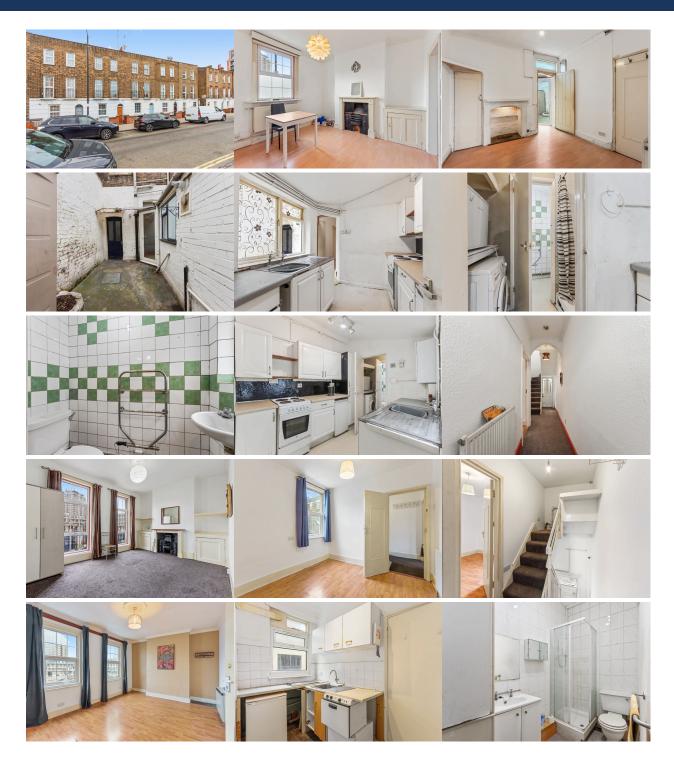

## **£1.100,000** Broadley Street, Marylebone, NW8

Unmodernised Victorian Terraced House in Broadley Street. NW8

A chance to purchase this terraced house in need of total refurbishement. Set over 3 floors and totalling approximately 1016 sq ft - 94.4m2.

- O Unmodernised Property
- Service Freehold
- 2 Reception Rooms
- 2 Kitchens
- Bathroom/wc
- Shower Room /wc
- Gas Central Heating
- Private Patio
- Great Potential