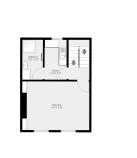

## **£1.100,000** Broadley Street, Marylebone, NW8

Unmodernised Victorian Terraced House in Broadley Street. NW8

A chance to purchase this terraced house in need of total refurbishement. Set over 3 floors and totalling approximately 1016 sq ft - 94.4m2.

## PARK ESTATES

Property Distance - Roman - Ro