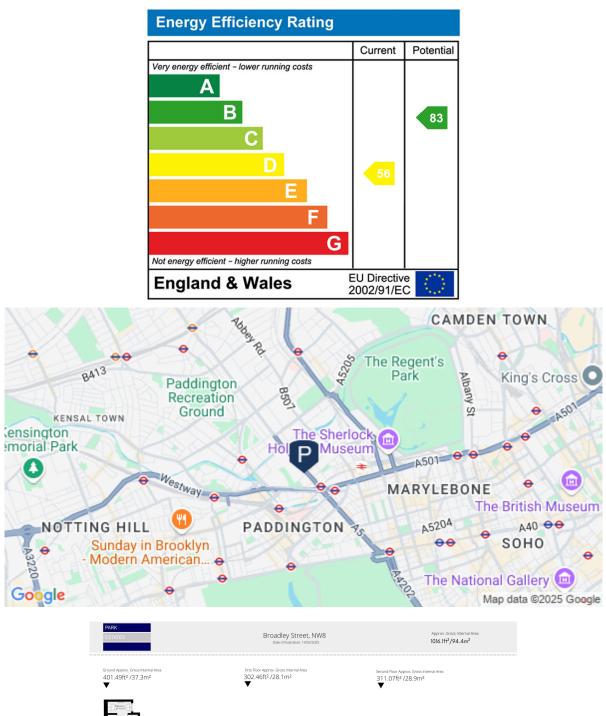

## **£1.100,000** Broadley Street, Marylebone, NW8

Unmodernised Victorian Terraced House in Broadley Street. NW8

A chance to purchase this terraced house in need of total refurbishement. Set over 3 floors and totalling approximately 1016 sq ft - 94.4m2.