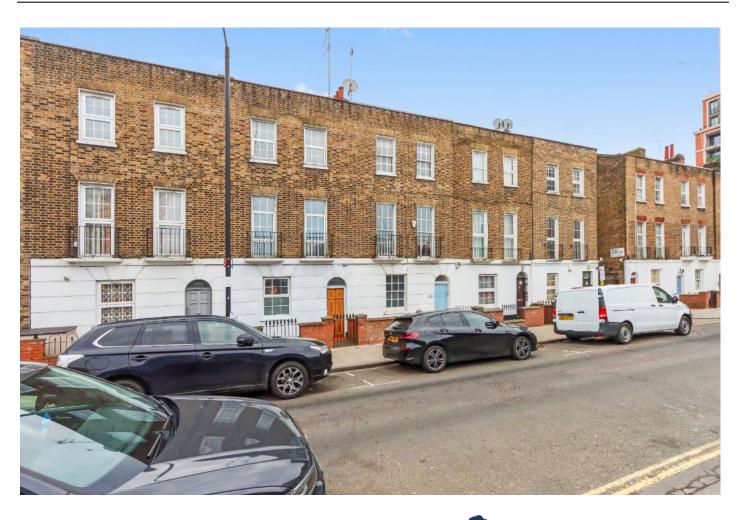

## **£1.100,000** Broadley Street, Marylebone, NW8

Unmodernised Victorian Terraced House in Broadley Street. NW8

A chance to purchase this terraced house in need of total refurbishement. Set over 3 floors and totalling approximately 1016 sq ft - 94.4m2.

Ideally located on Broadley Street, just off the Edgware Road. With a direct route to Marble Arch. Located near to Marylebone Main Line Station, Edgware Road and Baker Street Underground Stations. Easy access to the A40. Good range of local shops close by.

- O Unmodernised Property
- Service Freehold
- 2 Reception Rooms
- 2 Kitchens
- Bathroom/wc
- Shower Room /wc
- Gas Central Heating
- Private Patio
- Great Potential