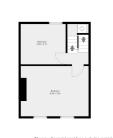

## **£1.100,000** Broadley Street, Marylebone, NW8

Unmodernised Victorian Terraced House in Broadley Street. NW8

A chance to purchase this terraced house in need of total refurbishement. Set over 3 floors and totalling approximately 1016 sq ft - 94.4m2.

## PARK ESTATES

Property Distance - Roman - Ro