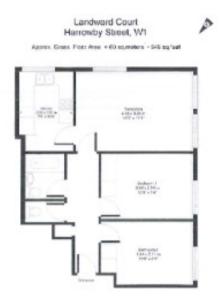

- Reception Room
- 2 Double Bedrooms
- Reception Room/Dining Room
- Full Bathroom/wc
- Guest Cloarkroom & Plenty of Storage
- Fully Fitted Kitchen
- O Day Porter & Entry Phone System