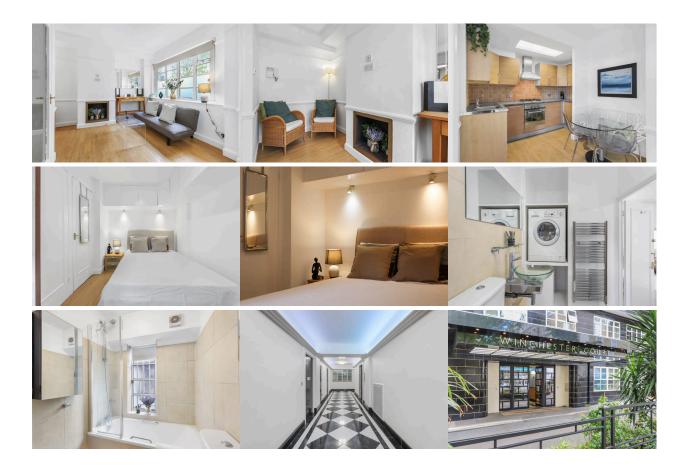

## £500.00 pw (£2166.66 pcm)

Vicarage Gate, Kensington, W8

1 Bathroom

One double bedroom apartment for sale in Winchester Court, Kensington W8.

A bright one double bedroom apartment for rent which has been newly decorated and is situated in Winchester Court, a popular and wellmaintained 24-hour portered block. The apartment features a double bedroom, full bathroom, an open plan kitchen that leads to a dining area, and living room.

- ✓ Entrance Hall
- Reception/Dining Room
- Oouble Bedroom
- Sitted Kitchen
- Sell Bathroom
- 24 Hour Portered Block
- Video Entryphone System
- Wood Flooring
- Close to Kensington High Street

Winchester Court enjoys a prime location, offering easy access to excellent amenities available at Kensington High Street. Residents can