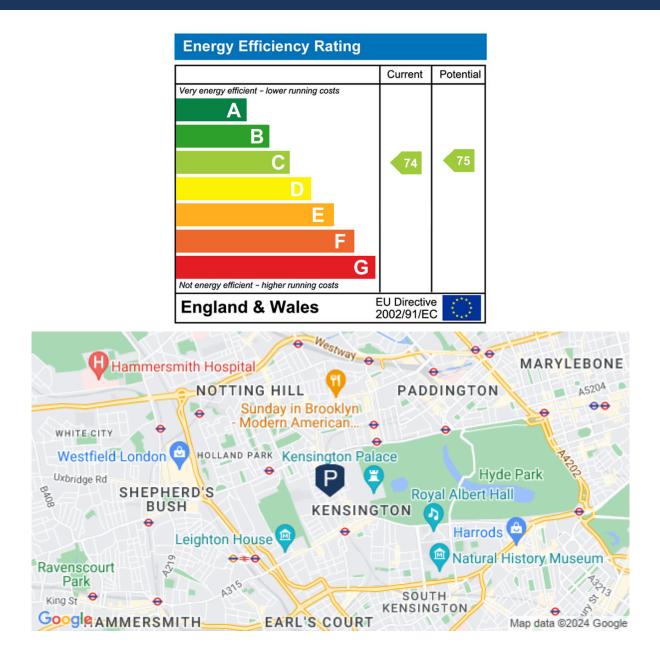

- ✓ Entrance Hall
- Reception/Dining Room
- Oouble Bedroom
- Sitted Kitchen
- Sell Bathroom
- 24 Hour Portered Block
- Video Entryphone System
- Wood Flooring
- Close to Kensington High Street

Winchester Court enjoys a prime location, offering easy access to excellent amenities available at Kensington High Street. Residents can

benefit from a wide range of shops, restaurants, cafes, and other conveniences in the area. Additionally, the proximity to High Street Kensington Underground Station provides convenient transportation options for residents, making it easy to explore and commute to other parts of London.