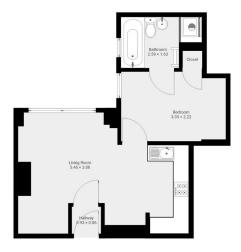

Overall, this apartment in Winchester Court presents an opportunity to rent a well-presented and conveniently located property in the desirable Kensington area.

Vicarage Gate, W8 Date of illustration: 16/05/2023 Approx. Gross Internal Area 323ft<sup>2</sup> /30m<sup>2</sup>