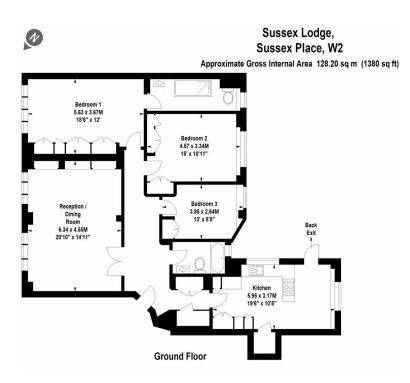

Sussex Lodge is ideally situated with easy access to Hyde Park, Lancaster Gate Underground and all the fabulous amenities that Hyde Park has to offer.

Share of freehold - Lease Approx 981 years

- Sentrance Hall
- Ouble Reception/Dining Room
- Fully Fitted and Equipped Kitchen
- First Double Bedroom with En Suite
- 2 Further Bedrooms
- Family Bathroom
- Plenty of Storage
- Good Condition
- Share of Freehold
- O Approx 1380 sq ft