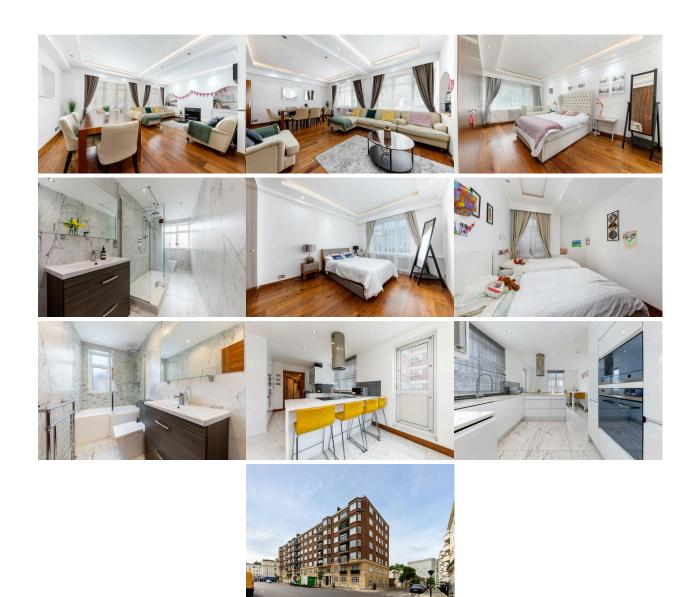

## **£2.500,000** Sussex Lodge, Bayswater, W2

3 Bedrooms

2 Bathrooms

Spacious 3 double bedroom apartment situated in Sussex Lodge W2.

Bright, three bedroom apartment in very good order throughout, set in Sussex Lodge, a well looked after, 24 hour portered block. This good size three bedroom apartment benefits from a spacious reception/dining room, modern good size kitchen and 2 bathrooms. A parking space is available by separate negotation.

Sussex Lodge is ideally situated with easy access to Hyde Park, Lancaster Gate Underground and all the fabulous amenities that Hyde Park has to offer.

Share of freehold - Lease Approx 981 years

- Sentrance Hall
- Ouble Reception/Dining Room
- Fully Fitted and Equipped Kitchen
- First Double Bedroom with En Suite
- 2 Further Bedrooms
- Family Bathroom
- Plenty of Storage
- Good Condition
- Share of Freehold
- O Approx 1380 sq ft