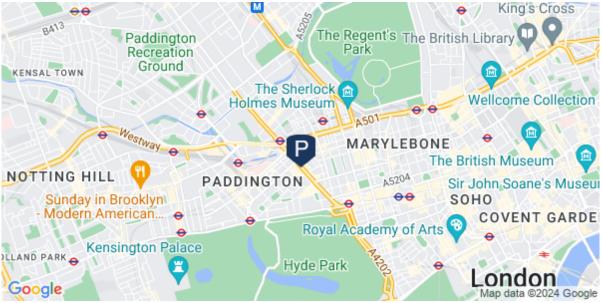

The apartment is spacious and well looked after, with plenty of storage cupbaords, modern fitted kitchen and double aspect reception room.

Ideally locatd near to great facilities at Baker Street, Marble Arch and oxford Street. Edgware Road and Marble Arch Underground Stations close by.