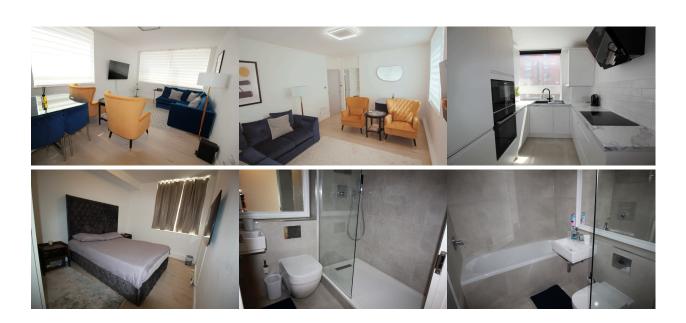

Offered for sale, a two double bedroom apartment that has undergone extensive refurbishment with underfloor heating, modern kitchen that is fully equipped and a fully tiled bathroom with a spacious walk in shower and 3 piece suite.

The apartment features wood flooring throughout, adding a touch of elegance to the living space.

- Reception/Dining Room
- 2 Double Bedrooms
- - Bathroom/Shower Room
- Modern Fitted Kitchen
- ✓ Under Floor Heating / Wood Flooring
- Service Charge Approx £3900.00 every 6 mths include sinking fund
- 10 Minutes Walk to Marble Arch & Oxford Street