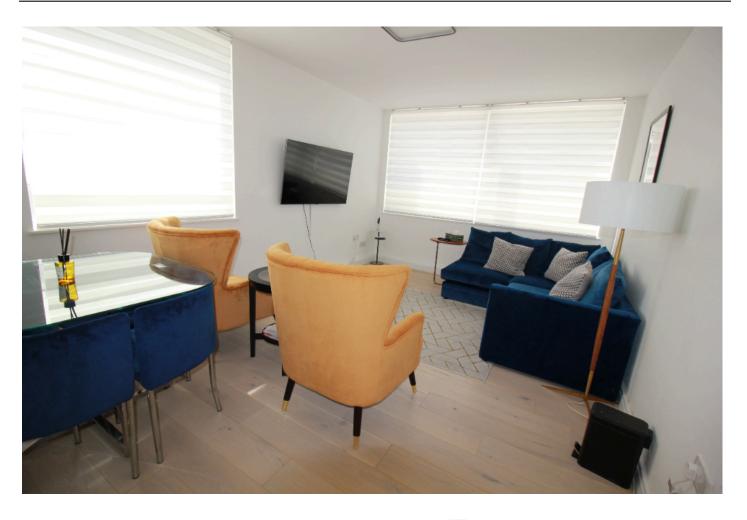

Offered for sale, a two double bedroom apartment that has undergone extensive refurbishment with underfloor heating, modern kitchen that is fully equipped and a fully tiled bathroom with a spacious walk in shower and 3 piece suite.

The apartment features wood flooring throughout, adding a touch of elegance to the living space.

- Reception/Dining Room
- 2 Double Bedrooms
- - Bathroom/Shower Room
- Modern Fitted Kitchen
- ✓ Under Floor Heating / Wood Flooring
- Service Charge Approx £3900.00 every 6 mths include sinking fund
- 10 Minutes Walk to Marble Arch & Oxford Street