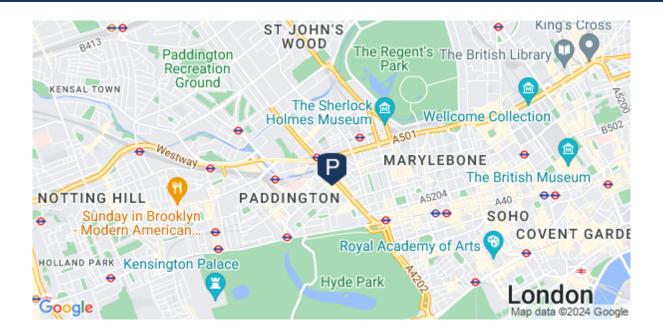

## Harrowby Street, Marylebone, W1H

Recently refurbished 2 double bedroom apartment situated in Landward Court W1H.

Landward Court is a modern building located on the corner of Harrowby Street and Edgware Road.

Residents of Landward Court also benefit from the services of a day porter.

The location of Landward Court is highly convenient, with various attractions and amenities within walking distance. Marble Arch, Baker Street, and Oxford Street are all just a ten-minute walk away.